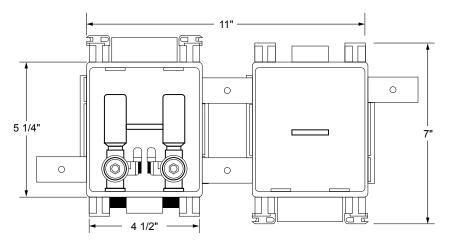

### **Specifications:**

Furnish and install fire-rated MultiBox Two-Box Washing Machine Outlet Box System. Boxes may be inter-connected or installed separately. Valve box includes DWV drain to capture hose leaks, while the drain box contains 2" drain with integrated knock-out for DWV testing. Unit shall be Water-Tite product code checked below, as manufactured by IPS Corporation.

#### Box/Frame Material:

PVC & Intumescent Pad attached