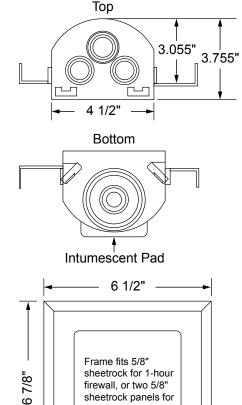

#### Box/Frame Material:

PVC & Intumescent Pad attached

### **Available Accessories:**

Water Softener Adapter Condensate Adapter 3 Universal Faceplates: Open, Solid and Louvered Stabilizer Bar

2-hour firewall.

| Item #          | Product Description                                                                                   | Model #                      | Quantity |
|-----------------|-------------------------------------------------------------------------------------------------------|------------------------------|----------|
| 83060           | FR Two Box WMOB System, Qtr-turn Arrester Valves, 1/2" Sweat Conx.                                    | MBFR1200HA                   | 10       |
| 83061           | FR Two Box WMOB System, Qtr-turn Arrester Valves, 1/2" CPVC Conx.                                     | MBFR1201HA                   | 10       |
| 83062           | FR Two Box WMOB System, Qtr-turn Arrester Valves, 1/2" PEX Conx.                                      | MBFR1202HA                   | 10       |
| 83063           | FR Two Box WMOB System, Qtr-turn Arrester Valves, 1/2" Wirsbo Conx.                                   | MBFR1211HA                   | 10       |
| 83334           | FR Two Box WMOB System, Qtr-turn Arrester Valves, REHAU EVERLOC+™ Conx.                               | MBFR1205HA                   | 10       |
| Contractor Pack |                                                                                                       |                              |          |
| 83056           | FR WMOB, Qtr-turn Arrester Valves, 1/2" Sweat Conx.                                                   | MBFR1200HACP                 | 10       |
|                 |                                                                                                       |                              | 1        |
| 83057           | FR WMOB, Qtr-turn Arrester Valves, 1/2" CPVC Conx.                                                    | MBFR1201HACP                 | 10       |
| 83057           | FR WMOB, Qtr-turn Arrester Valves, 1/2" CPVC Conx.  FR WMOB, Qtr-turn Arrester Valves, 1/2" PEX Conx. | MBFR1201HACP<br>MBFR1202HACP | 10       |
|                 | · · · · · · · · · · · · · · · · · · ·                                                                 |                              | 1        |