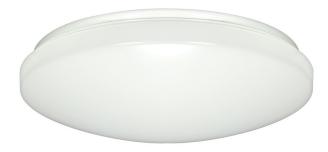

## NUVO 62-548

## 1-Light 14" Flush Mounted LED Light Fixture with Occupancy Sensor and White Finish

Fixture Type Collection Close-To-Ceiling Flush No

Style Finish Utility White

Width Height 14" 3.5"

Shade Description Shade Material Polymer Cover Polymer