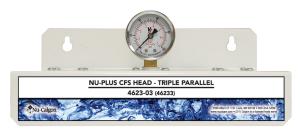

## **System Bracket Designs:**

Single Manifold 4623-01

Twin Manifold
Parallel Flow 4623-02 or
Series Flow 4623-06

Triple Manifold 4623-03

System Options: Straight Quick Connect fittings on the inlet and outlet, and a Pressure Gauge.