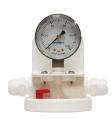

## **System Bracket Designs:**

Single Manifold 4623-01

Twin Manifold
Parallel Flow 4623-02 or
Series Flow 4623-06

Triple Manifold 4623-03

System Options: Straight Quick Connect fittings on the inlet and outlet, and a Pressure Gauge.