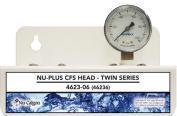

## **System Bracket Designs:**

Single Manifold 4623-01

Twin Manifold
Parallel Flow 4623-02 or
Series Flow 4623-06

Triple Manifold 4623-03

System Options: Straight Quick Connect fittings on the inlet and outlet, and a Pressure Gauge.