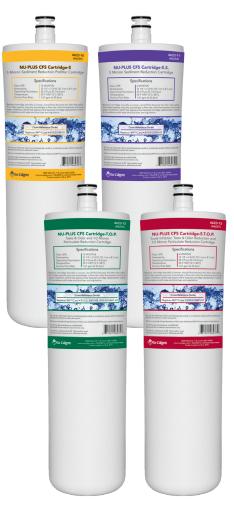

## Available Nu-Plus CFS Cartridge Options

| Part No. | Description        | Replaces                      | Function                                                             | Rating                                     |
|----------|--------------------|-------------------------------|----------------------------------------------------------------------|--------------------------------------------|
| 4623-10  | NU-PLUS CFS - S    | CFS 8110                      | Sediment - 5 Micron                                                  | 1.67 gpm (6.32 lpm) - Life up to 12 months |
| 4623-11  | NU-PLUS CFS - SS   | CFS 8110-S                    | Sediment - 5 Micron Scale<br>Inhibitor                               | 1.67 gpm (6.32 lpm) - Life 6 months        |
| 4623-12  | NU-PLUS CFS - TOP  | CFS 8112, 8112X,<br>8720      | Taste & Odor - ½ Micron Particulate Reduction                        | 1.67 gpm (6.32 lpm) - Life up to 12 months |
| 4623-13  | NU-PLUS CFS - STOP | CFS 8112S, 8720-S,<br>8812X-S | Scale Inhibitor, Taste & Odor -<br>½ Micron Particulate<br>Reduction | 1.67 gpm (6.32 lpm) - Life 6 months        |