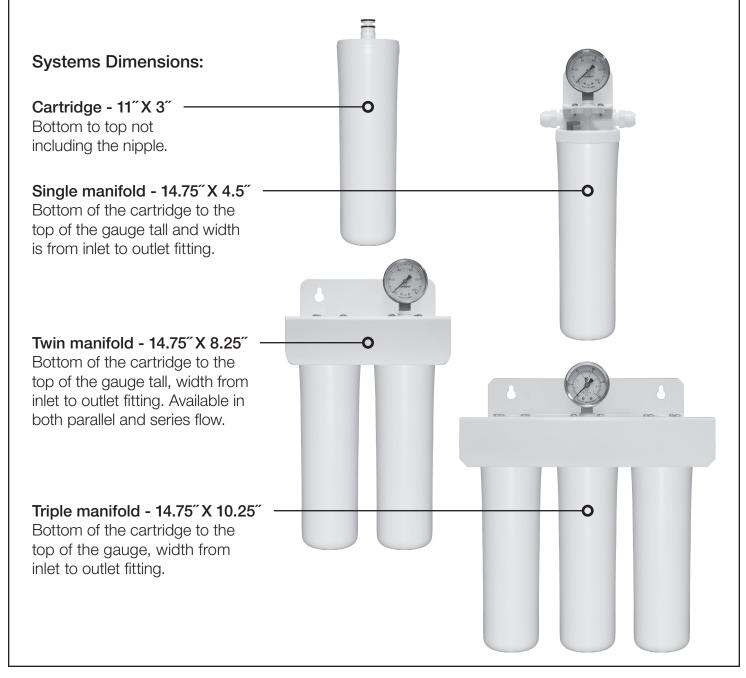

## **System Bracket Designs:**

Single Manifold 4623-01

Twin Manifold
Parallel Flow 4623-02 or
Series Flow 4623-06

Triple Manifold 4623-03

System Options: Straight Quick Connect fittings on the inlet and outlet, and a Pressure Gauge.