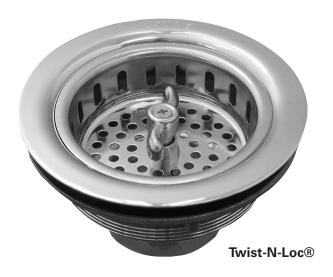

## **Description**

The world's finest basket strainer. The twist wrist action creates a positive metal to metal leakproof seal. Manufactured with the high quality materials that this design deserves. Deluxe chrome plated brass body, 300 series stainless steel basket, chrome plated brass hand knob and post. Extra large locknut and tailnut for easy installation. Zinc nuts standard. Available with brass tailnut (SS-304BTN) or brass locknut and tailnut (SS-304B). Fits 3-1/2" to 4" sink openings.