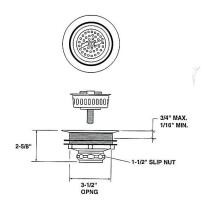

## **Description**

The world's finest basket strainer. The twist wrist action creates a positive metal to metal leakproof seal. Manufactured with the high quality materials that this design deserves. Deluxe chrome plated brass body, 300 series stainless steel basket, chrome plated brass hand knob and post. Extra large locknut and tailnut for easy installation. Zinc nuts standard. Available with brass tailnut (SS-304BTN) or brass locknut and tailnut (SS-304B). Fits 3-1/2" to 4" sink openings.