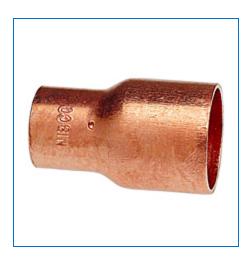

## Material Number 9003100, Reducing Coupling C x C - Wrot, 600

The reducing coupling features solder cups. The fitting provides a means of connecting larger size tube to smaller size tube. Please refer to NIBCO technical data sheets and catalogs for engineering and installation information. In addition to its inherent qualities of beauty, durability and low maintenance, copper's reusability makes it an ideal application in sustainable projects. NIBCO® copper fittings are manufactured in an ISO 9001 certified facility, and backed by a 50-year limited

+ more

| Specifications                  | -                                                |
|---------------------------------|--------------------------------------------------|
| UPC Code                        | 039923308160                                     |
| All Type of Item                | Fitting                                          |
| All Special Application         | Lead-Free*; ACR Air Conditioning / Refrigeration |
| Description                     | 600R 3X21/2 CXC REDUCING COUPLING WROT           |
| Global Item Classification Code | 10004024, Valves/Fittings - Water                |
| Туре                            | Coupling                                         |
| Connection Type                 | CxC                                              |
| Size                            | 3 x 2 1/2                                        |
| Material                        | Copper                                           |
| Nominal Size 1                  | 3                                                |
| Nominal Size 2                  | 2 1/2                                            |