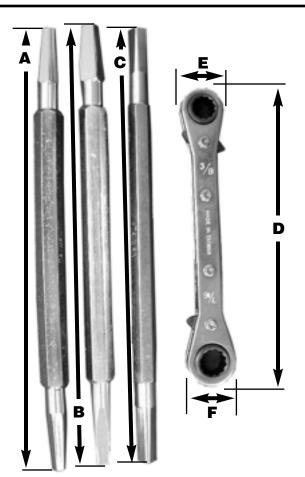

## features and benefits:

• Set includes:

3/8" x 7/16" ratcheting box wrench Small hex/large hex tapered bibb seat tool Small square/large square tapered bibb seat tool Small square/large square straight bibb seat tool

This product and others like it can be found in the Jones Stephens catalog. Call today to order your catalog or download it from our website: www.plumbest.com

| PART NO | . Description      | A  | В  | C  | D                  | E               | F              |
|---------|--------------------|----|----|----|--------------------|-----------------|----------------|
| J40-308 | Bibb seat tool set | 8″ | 8″ | 8″ | 5 <sup>5</sup> /8" | OD-7/8" ID-3/8" | OD-1" ID-7/16" |