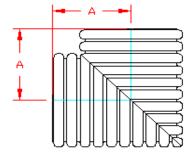

## SMALL DIAMETER DUAL WALL FABRICATED BENDS 4" - 10" DIAMETER

## 90º BENDS

|    | PART # | PIPE SIZE                | А                         | JOINT |
|----|--------|--------------------------|---------------------------|-------|
| ** | 0499AN | <b>4 in</b><br>(100 mm)  | <b>4.5 in</b> (114 mm)    | *     |
| ** | 0699AN | <b>6 in</b><br>(150 mm)  | <b>5.4 in</b><br>(137 mm) | *     |
| ** | 0899AN | <b>8 in</b><br>(200 mm)  | <b>7.6 in</b><br>(194 mm) | *     |
| ** | 1099AN | <b>10 in</b><br>(250 mm) | <b>7.8 in</b><br>(197 mm) | *     |

\* = PLAIN END

\*\* LIMITED AVAILABILITY. PLEASE SEE INJECTION MOLDED FITTING SECTION FOR OTHER AVAILABLE FITTINGS

| DRAWING #:   | 2217 |           |
|--------------|------|-----------|
| DRAWN BY:    | JCB  | 05.09.07  |
| APPROVED BY: | JCB  | 06.29.07  |
| REVISIONS:   | TJR  | 2/10/2010 |
|              |      |           |
|              |      |           |