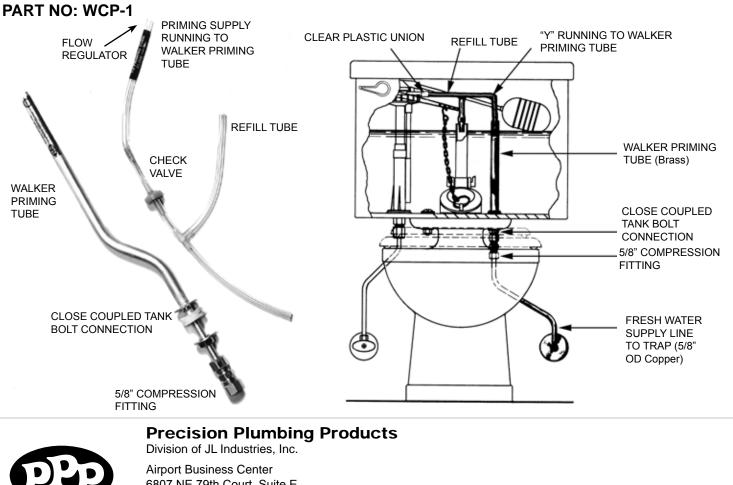

## WALKER **CLOSET PRIMER**

www.pppinc.net

Simple Installation.

All Plumbing Connections Provided

Manufactured from Brass and Plastic Tubing

Simple Retro-fit to Existing Installations.

Provides a Fresh Water Prime Each Time the Toilet is Flushed.

The Walker Closet Primer is manufactured from brass parts with all parts provided for simple installation. This trap priming device provides approximately 2 ozs of fresh water per flush. The Walker Closet Primer is designed to prime one floor drain trap at a distance not to exceed twenty (20) feet from point of installation. It is recommended that a 5/8" OD copper make-up water line is run between the primer and the floor drain trap.