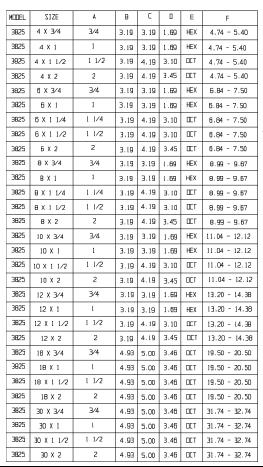

## Silicon Bronze Strap Saddle - 3825

Ductile Iron/Cement-Asbestos/Cast Iron - AWWA/CC

## SUBMITTAL INFORMATION

- Manufactured in compliance with ANSI/AWWA C800 (latest revision)
- Brass components conform to ASTM B62 and ASTM B584, UNS C83600 -85-5-5-5 (latest revision)
- Certified to NSF/ANSI 61
- Silicon Bronze strap(s) and cast brass nuts with enlarged washer bearing surface
- EPDM o-ring
- Pipe and tap size, and thread type identified on saddle
- Outlet boss with large wrench flats