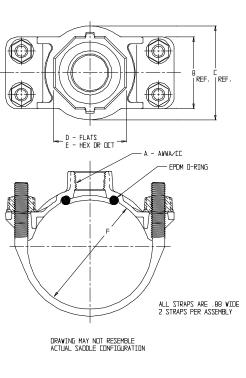

## Silicon Bronze Strap Saddle - 3825

Ductile Iron/Cement-Asbestos/Cast Iron - AWWA/CC

## SUBMITTAL INFORMATION

- Manufactured in compliance with ANSI/AWWA C800 (latest revision)
- Brass components conform to ASTM B62 and ASTM B584, UNS C83600 -85-5-5-5 (latest revision)
- Certified to NSF/ANSI 61
- Silicon Bronze strap(s) and cast brass nuts with enlarged washer bearing surface
- EPDM o-ring
- Pipe and tap size, and thread type identified on saddle
- Outlet boss with large wrench flats