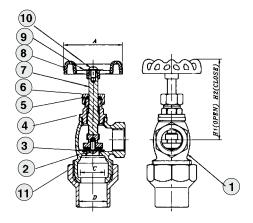

## Angle Stop Valve

**Inlet:** Copper Flare **Outlet:** FIP Thread

**Sizes:** 3/4" x 1/2", 3/4" x 3/4",

1" x 3/4", 1" x 1"

| MATERIALS - 2024 |                          |           |            |  |  |  |  |
|------------------|--------------------------|-----------|------------|--|--|--|--|
| NO.              | PART                     | MATERIAL  | SPEC. ASTM |  |  |  |  |
| 1                | Body                     | Bronze    | C84400     |  |  |  |  |
| 2                | Screw                    | Brass     | C36000     |  |  |  |  |
| 3                | Seat                     | Rubber    | NBR        |  |  |  |  |
| 4                | Bonnet                   | F. Brass  | C37700     |  |  |  |  |
| 5                | Packing                  | Teflon    | PTFE       |  |  |  |  |
| 6                | Packing Nut              | Brass     | C36000     |  |  |  |  |
| 7                | Stem                     | Brass     | C36000     |  |  |  |  |
| 8                | Handwheel                | Cast Iron | A48        |  |  |  |  |
| 9                | Name Plate               | Aluminum  |            |  |  |  |  |
| 10               | Screw Steel/Brass Plated |           |            |  |  |  |  |
| 11               | Meter Coupling           | Bronze    | C84400     |  |  |  |  |
| 12               | Drain Nut                | Brass     | C36000     |  |  |  |  |
| 13               | Drain Packing            | Rubber    | NBR        |  |  |  |  |

| DIMENSIONS - 2024 |      |      |      |     |      |  |  |
|-------------------|------|------|------|-----|------|--|--|
| SIZE              | Α    | H1   | H2   | С   | D    |  |  |
| 3/4" x 1/2"       | 2.34 | 3.51 | 3.12 | .74 | .90  |  |  |
| 3/4" x 3/4"       | 2.34 | 3.51 | 3.12 | .74 | .90  |  |  |
| 1" x 3/4"         | 2.34 | 3.51 | 3.12 | .99 | 1.15 |  |  |
| 1" x 1"           | 2.73 | 4.29 | 3.63 | .99 | 1.15 |  |  |