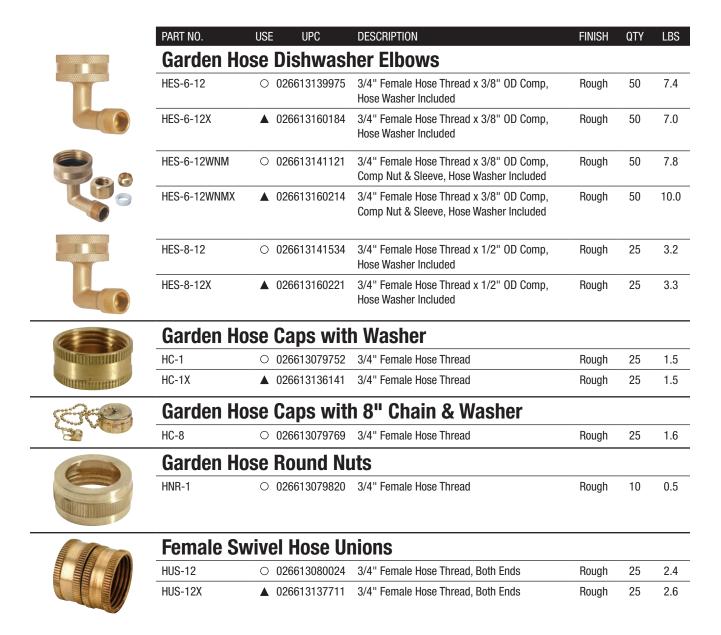

## **Assembly Instructions**

 All female hose connections require a rubber washer inserted prior to installation.

- O Not for use in potable water applications.
- ▲ Certified Compliant to NSF/ANSI 372 for potable water applications