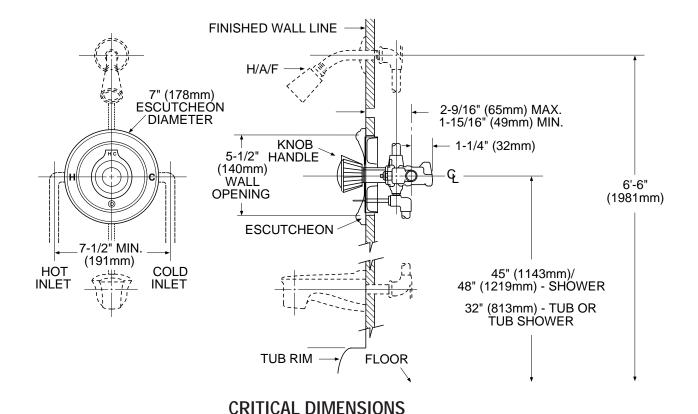

Models: 3270, 3270P

NOTE: See reverse side for illustrated parts

(DO NOT SCALE)