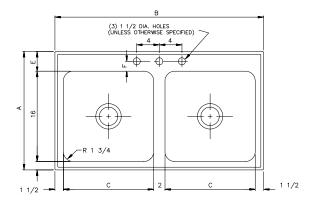

## To be specified:

- Faucet hole punching:
- □ (1) Hole Centered
- □ (2) Holes on 4" centers
- □ (3) Holes on 4 "centers(illustrated)
- □ (4) Holes on 4" centers

| □ Alternate Punching: |  |
|-----------------------|--|
| Faucet Model:         |  |
| Punching required:    |  |
|                       |  |

| MODEL NO.      | Α  | В  | С  | D     | E     | F     | CUTOUT*         |
|----------------|----|----|----|-------|-------|-------|-----------------|
| DL-2133-A-GR** | 21 | 33 | 14 | 8     | 3-1/2 | 1-3/4 | 20-1/4 x 32-1/4 |
| DL-2137-A-GR   | 21 | 37 | 16 | 7-1/2 | 3-1/2 | 1-3/4 | 20-1/4 x 36-1/4 |
| DL-2143-A-GR   | 21 | 43 | 19 | 7-1/2 | 3-1/2 | 1-3/4 | 20-1/4 x 42-1/4 |
| DL-2233-A-GR** | 22 | 33 | 14 | 8     | 4-1/2 | 2     | 21-1/4 x 32-1/4 |
| DL-2237-A-GR   | 22 | 37 | 16 | 7-1/2 | 4-1/2 | 2     | 21-1/4 x 36-1/4 |
| DL-2243-A-GR   | 22 | 43 | 19 | 7-1/2 | 4-1/2 | 2     | 21-1/4 x 42-1/4 |

- \* Cutout dimensions shown (Front-to-Back) x (Left-to-Right) Corners of cutout may be square or up to 1/2" radius
- \*\* This model has 1 1/8 center partition and 1 15/16 end flanges.

FUNCTIONAL DESIGN, QUALITY, AND SPECIFICATIONS LISTED DESCRIBE THE JUST STANDARD OF QUALITY. WHEN MAKING COMPARISONS WITH OTHER OFFERINGS, INSIST ON THE JUST QUAL-ITY OF CONSTRUCTION. FOR ADDITIONAL INFORMATION REGARDING THE COMPLETE LINE OF JUST SINKS, FAUCETS AND DRAINS, VISIT OUR WEB SITE AT www.justmfg.com