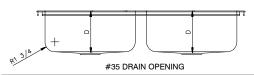

## **SPECIFICATION**

Seamless die-drawn construction of type 304, 18-8 stainless steel. Interior and top surfaces polished to a non-porous Hand-Blended Just Finish with highlighted bowl rim. Fully coated underside insulates for sound, and absorbs condensation. Straight-sided compartment with 13/, radius corners provides greater capacity. Self-rimming top mount Grip-Rim Plus with 300 series stainless steel mounting channels. Conforms to ASME/ANSI A112.19.3M. Drain punch #35 centered for Just J-35 unless otherwise specified.