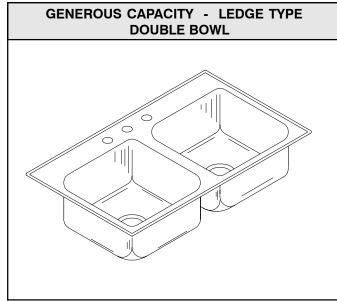

## **SPECIFICATION**

Seamless die-drawn construction of type 304, 18-8 stainless steel. Interior and top surfaces polished to a non-porous Hand-Blended Just Finish with highlighted bowl rim. Fully coated underside insulates for sound, and absorbs condensation. Straight-sided compartment with 13/, radius corners provides greater capacity. Self-rimming top mount Grip-Rim Plus with 300 series stainless steel mounting channels. Conforms to ASME/ANSI A112.19.3M. Drain punch #35 centered for Just J-35 unless otherwise specified.