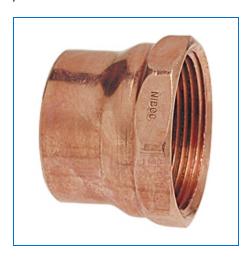

## Material Number H024700, DWV Adapter C x F - Wrot, 903

The female adapter features a solder cup and female NPT thread. The fitting provides a means of adapting a solder connection to a threaded connection. Please refer to NIBCO technical data sheets and catalogs for engineering and installation information. In addition to its inherent qualities of beauty, durability and low maintenance, copper's reusability makes it an ideal application in sustainable projects. NIBCO® copper fittings are manufactured in an ISO 9001 certified facility, and backed by

+ more

| Specifications          | -                          |
|-------------------------|----------------------------|
| UPC Code                | 039923460042               |
| All Type of Item        | Fitting                    |
| All Special Application | DWV Drain / Waste / Vent   |
| Description             | 903 2 CXF DWV ADAPTER WROT |
| Туре                    | Adapter                    |
| Connection Type         | C x F (NPT)                |
| Weight                  | 0.408 lb                   |
| Material                | Copper                     |