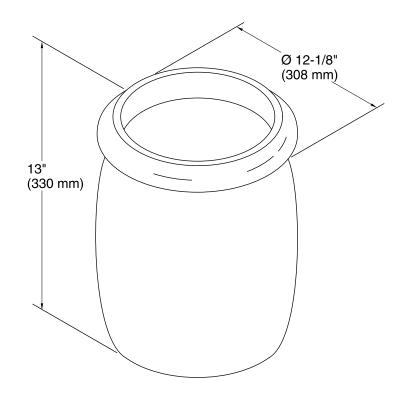

## Features

- Perfect for an attractive wastebasket or storage container.
- Embellished with gleaming gold accents on white background.
- Coordinates with other products with the Laureate Polished Gold design.
- 12-1/8" (308 mm) x 13" (330 mm)

## **Technical Information**

All product dimensions are nominal.