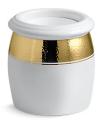

## Features

- Perfect for an attractive wastebasket or storage container.
- Embellished with gleaming gold accents on white background.
- Coordinates with other products with the Laureate Polished Gold design.
- 12-1/8" (308 mm) x 13" (330 mm)

## Laureate<sup>™</sup> Floor Container K-14317-PD