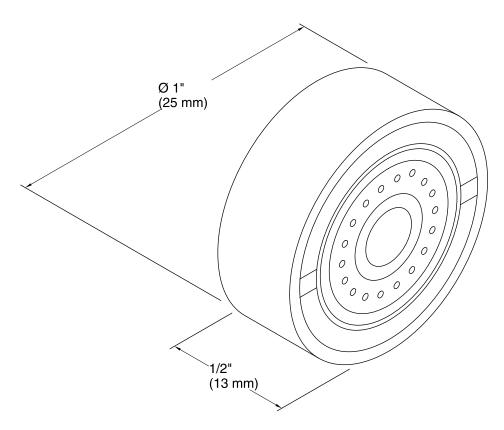

### Features

- 15/16-inch male.
- 0.5 gpm non-aerated pressure-compensating laminar spray.
- Vandal-resistant.
- Polished Chrome finish.
- Pack of six.
- 1/2" (13 mm) x 1" (25 mm)

## 15/16" Male Aerator **K-18026**

#### **Technical Information** All product dimensions are nominal.