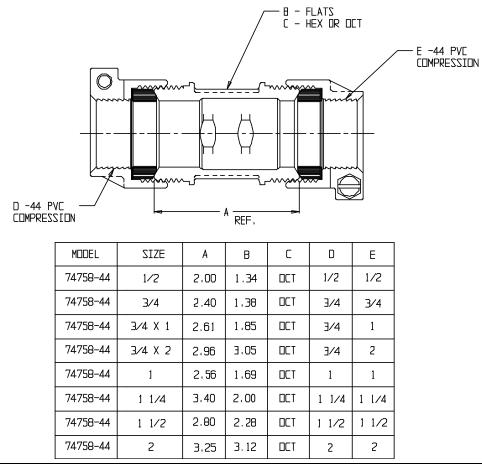

## NL Service Fitting – 74758-44

-44 PVC Compression x -44 PVC Compression

## SUBMITTAL INFORMATION

- Manufactured in compliance with ANSI/AWWA C800 (latest revision)
- Brass components in contact with potable water conform to ASTM B584, UNS C89833 (latest revision) and identified with "NL"
- Certified to NSF/ANSI 61 and NSF/ANSI 372
- Brass components not in contact with potable water conform to ASTM B62 and ASTM B584, UNS C83600 -85-5-5-5 (latest revision)
- Large wrench flats provided for proper installation