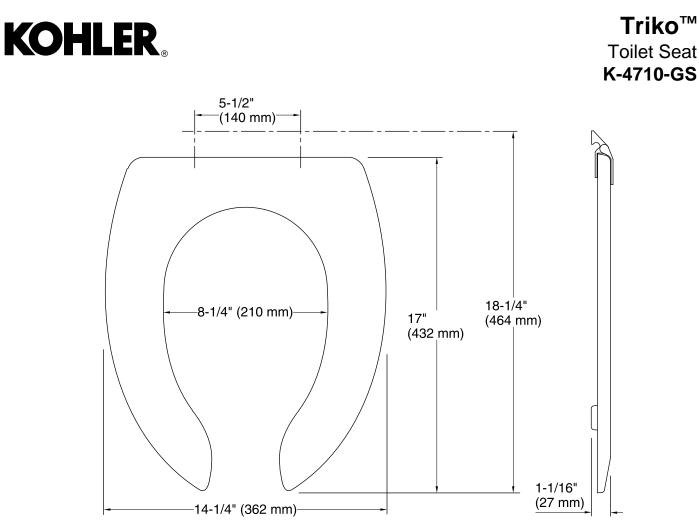

## **Technical Information**

All product dimensions are nominal.Seat shape type:ElongatedSeat front type:Open frontSeat-mounting holes:5-1/2" (140 mm)