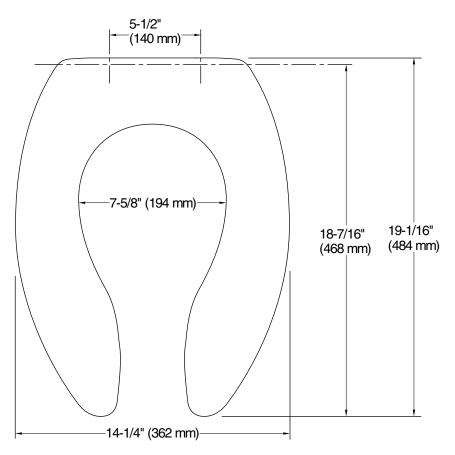

## **Technical Information**

All product dimensions are nominal.

Seat shape type: Elongated
Seat front type: Open-front
Seat hinge type: Check

Seat-mounting holes: 5-1/2" (140 mm)