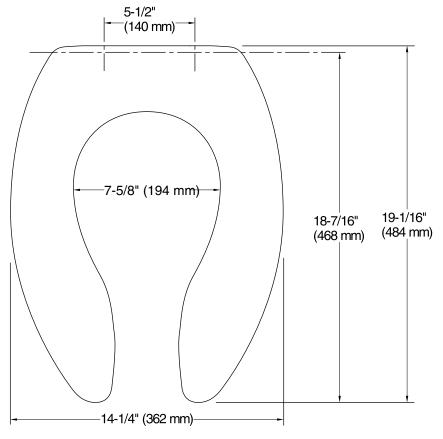

## **Technical Information**

All product dimensions are nominal.Seat shape type:ElongatedSeat front type:Open frontSeat hinge type:Check, Self-sustainingSeat-mounting holes:5-1/2" (140 mm)