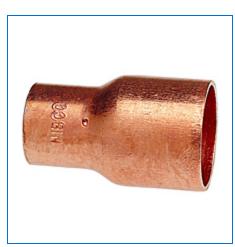

Material Number 9004000, Reducing Coupling C x C - Wrot, 600

The reducing coupling features solder cups. The fitting provides a means of connecting larger size tube to smaller size tube. Please refer to NIBCO technical data sheets and catalogs for engineering and installation information. In addition to its inherent qualities of beauty, durability and low maintenance, copper's reusability makes it an ideal application in sustainable projects. NIBCO® copper fittings are manufactured in an ISO 9001 certified facility, and backed by a 50-year limited