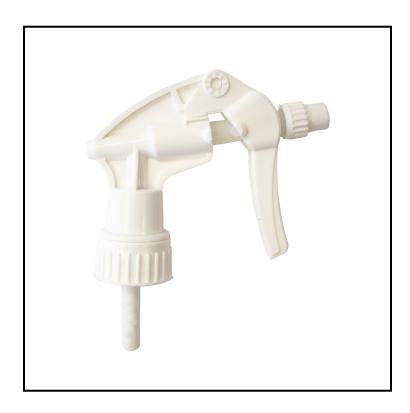

## **General Purpose Trigger Sprayer -White/White - 8-1/8" Tube** 5800

Reliable sprayer with straight forward design, ensuring consistent function.

## **Features**

- Adjustable nozzle provides a variety of streams
- 28/400 mm thread finish; 1.0 ml output; NOT a reshipper

| Item | Description   | Color/Scent   | Size          | Private Labeling | Case Weight | Case Cube | Packaging |
|------|---------------|---------------|---------------|------------------|-------------|-----------|-----------|
| 5800 | White / White | White / White | 8 1/8" Tube L | No               | 17.50 lb    | 1.90      | 200/cs    |