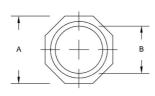

# RACO

## **REDUCING WASHERS**

Reducing Washers, Steel

B88





Catalog #: 1366

#### **APPLICATIONS**

For use when a raceway is smaller in trade size than the trade size of the knockout it is intended to enter Use reducing washers in pairs - One inside and one outside the of the box or enclosure

#### PRODUCT FEATURES

All steel construction provides installation integrity

Reducing washer is stamped with trade size information for ease of product identification Zinc electro plated for added corrosion protection

### GENERAL PRODUCT INFORMATION

Trade Size: 1 in. to 1/2 in.

#### DRAWING DIMENSIONS

Dimension A: 1-17/32 in. Dimension B: 7/8 in.

## PACKAGING

Package Type: Std. Pkg.: Ship Carton Qty.: Carton 100 1000 Product UPC-A Labeled: Weight (Lbs. Per/C): Ship Carton Length (in.): Ship Carton Width (in.): No 1.90 6.25 4.50 Ship Carton Height (