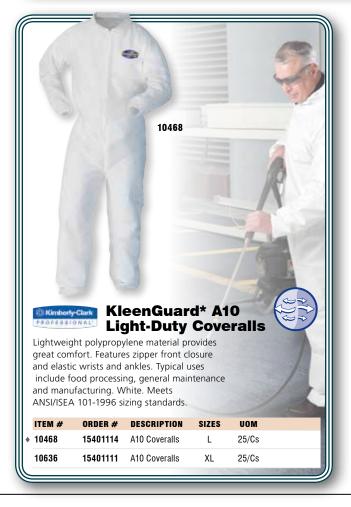

#### **DuPont™ Tyvek® Coveralls**

Provides an effective barrier for dry, small particles, even after abrasion, with an ideal balance of protection, durability and comfort. Flashspun high-density polyethylene substrate provides comfortable, inherent barrier protection against hazardous dry particles and light non-hazardous liquid splash. Proprietary comfort-fit design offers greater range of movement and increased worker comfort. Feature serged seams and nylon zipper. White.

| ITEM #       | ORDER#      | SIZES    | UOM                    |
|--------------|-------------|----------|------------------------|
| Collar, Oper | n Wrists an | d Ankle  | 15                     |
| TY120S-M     | 31710459    | M        | 25/Cs                  |
| TY120S-L     | 31710458    | L        | 25/Cs                  |
| TY120S-XL    | 31710461    | XL       | 25/Cs                  |
| TY120S-2XL   | 31710462    | 2XL      | 25/Cs                  |
| TY120S-3XL   | 31710463    | 3XL      | 25/Cs                  |
| TY120S-4XL   | 31710464    | 4XL      | 25/Cs                  |
| Attached Ho  | od and Bo   | ots, Ela | stic Wrists and Ankles |
| TY122S-M     | 31710467    | M        | 25/Cs                  |
| TY1228-L     | 31710466    | L        | 25/Cs                  |
| TY122S-XL    | 31710469    | XL       | 25/Cs                  |
| TY122S-2XL   | 31710470    | 2XL      | 25/Cs                  |
| TY122S-3XL   | 31710471    | 3XL      | 25/Cs                  |
| TY122S-4XL   | 31710472    | 4XL      | 25/Cs                  |