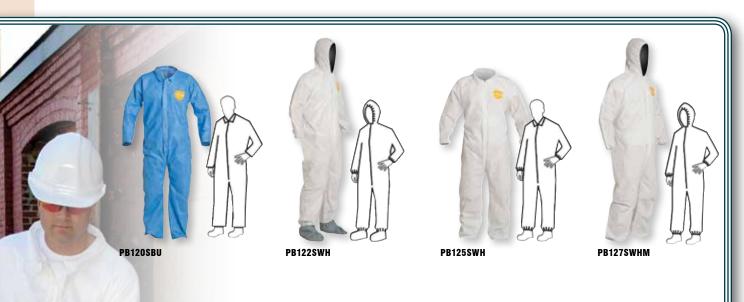

#### **DuPont™ ProShield® Basic Coveralls**

Meltblown, spunbond polypropylene garments have been optimized for comfort, softness and breathability. Features serged seams and zipper front with storm flap. Offers protection from dirt, grime and non-hazardous dry particles. Applications include general maintenance and janitorial/cleaning.