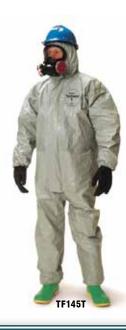

#### **DuPont™ Tychem® F Coveralls**

Made of proprietary barrier film laminated to Tyvek® substrate. Fabric provides at least 30 minutes of protection against over 180 challenge chemicals including chemical warfare agents and toxic industrial chemicals. Strong, durable and lightweight. Low-visibility gray color is preferred by law enforcement, emergency medical service (EMS) technicians and military personnel. Taped seams (sewn seams covered with a strip of compatible chemical-resistant fabric through heat sealing) offer strong chemical resistance against heavy liquid splashes. Features elastic wrists and ankles, 2-piece attached hood design with zipper that extends to chin, and storm flap that covers zipper.

Warning: Not flame-resistant and should not be used around heat, flame, sparks or in potentially flammable or explosive environments. Garments should have slip-resistant or anti-slip materials on the outer surface of boots, shoe covers or other garment surfaces in conditions where slipping could occur. Consult user manual for instructions on proper use, care and maintenance of Tychem® garments.

| ITEM #     | ORDER#   | SIZES | UOM  |  |
|------------|----------|-------|------|--|
| ♦ TF145T-M | 31710728 | M     | 6/Cs |  |
| ♦ TF145T-L | 31710727 | L     | 6/Cs |  |
| TF145T-XL  | 31710729 | XL    | 6/Cs |  |