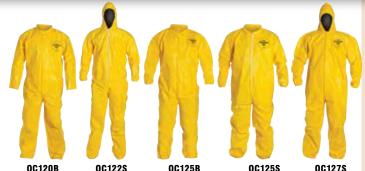

#### **DuPont™ Tychem® QC Coveralls**

Made with polyethylene-coated fabric which provides protection against light liquid splash. Bright yellow color creates contrast across a wide range of natural backgrounds for high visibility in the workplace. Lightweight fabric is durable and resistant to tear and abrasion. Ideal for use in chemical processing and manufacturing applications. Features zipper front closure.