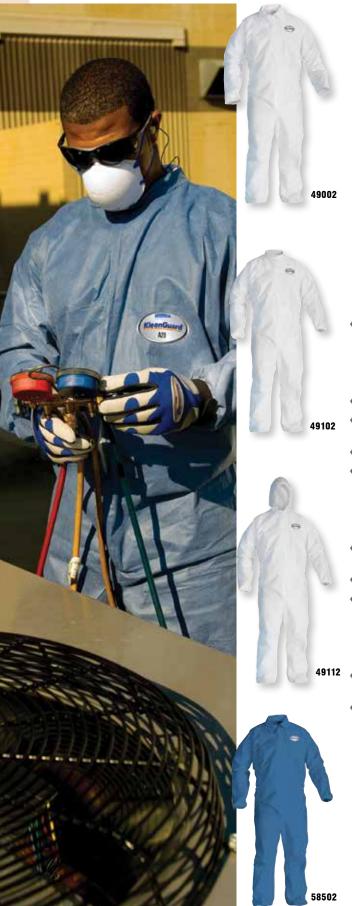

|
| * | TM122S-2XL  | 31714082  | 2XL      | 25/Cs       |
| • | TM122S-3XL  | 31711122  | 3XL      | 25/Cs       |
| • | TM122S-4XL  | 31711123  | 4XL      | 25/Cs       |
| * | TM122S-5XL  | 31712509  | 5XL      | 25/Cs       |
|   |             |           |          |             |





#### KleenGuard\* **A10 Light-Duty Shoe Covers**

Lightweight spunbond polypropylene material for cool comfort and protection in non-hazardous environments. Light-duty protection provided against dirt, grime and certain non-hazardous dry particulates. Fully elasticized and low-skid. Blue. Universal. Meets ANSI/ISEA 101-1996 sizing standards.

| ITEM # | ORDER#   | DESCRIPTION     | UOM    |  |
|--------|----------|-----------------|--------|--|
| 36811  | 15406811 | A10 Shoe covers | 300/Cs |  |

















#### KleenGuard\* A20 Breathable **Particle Protection Coveralls**

Constructed of patented Microforce\* Barrier SMS fabric that offers protection against dry particulates. Patented Reflex\* design is 7 1/2 times less likely to rip out than ANSI minimums and provides 12% more chest room and 6% longer body length. Features zipper front closure. Typical uses include laboratories, decontamination modesty garment, remediation, pesticides and heavy-dust environments. Lightweight and breathable.

|   |                   | "                                 |            |       |       |
|---|-------------------|-----------------------------------|------------|-------|-------|
|   | ITEM #            | ORDER #<br>rists and Ankles       | SIZES      | COLOR | UOM   |
|   | 49002