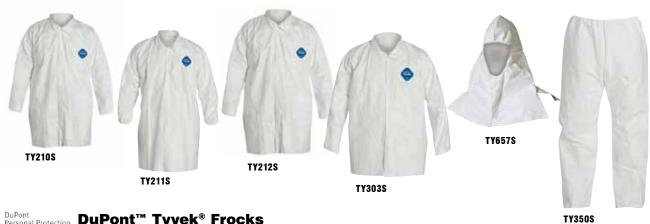

#### **DuPont™ Tyvek® Coveralls**

Provides an effective barrier for dry, small particles, even after abrasion, with an ideal balance of protection, durability and comfort. Flashspun high-density polyethylene substrate provides comfortable, inherent barrier protection against hazardous dry particles and light non-hazardous liquid splash. Proprietary comfort-fit design offers greater range of movement and increased worker comfort. Feature serged seams and nylon zipper. White.