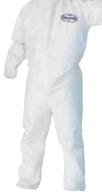

#### **DuPont™ Tychem® QC Coveralls**

Made with polyethylene-coated fabric which provides protection against light liquid splash. Bright yellow color creates contrast across a wide range of natural backgrounds for high visibility in the workplace. Lightweight fabric is durable and resistant to tear and abrasion. Ideal for use in chemical processing and manufacturing applications. Features zipper front closure.