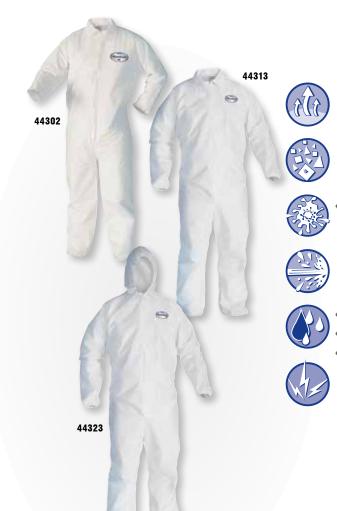

#### **DuPont™ Tyvek® Coveralls**

Provides an effective barrier for dry, small particles, even after abrasion, with an ideal balance of protection, durability and comfort. Flashspun high-density polyethylene substrate provides comfortable, inherent barrier protection against hazardous dry particles and light non-hazardous liquid splash. Proprietary comfort-fit design offers greater range of movement and increased worker comfort. Feature serged seams and nylon zipper. White.