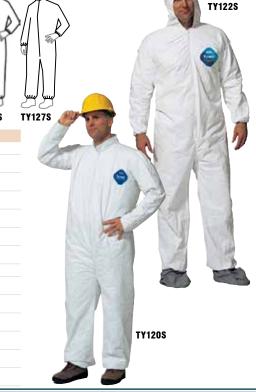

#### **DuPont™ Tyvek® Coveralls**

Provides an effective barrier for dry, small particles, even after abrasion, with an ideal balance of protection, durability and comfort. Flashspun high-density polyethylene substrate provides comfortable, inherent barrier protection against hazardous dry particles and light non-hazardous liquid splash. Proprietary comfort-fit design offers greater range of movement and increased worker comfort. Feature serged seams and nylon zipper. White.