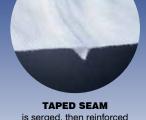

#### **DuPont™ Tychem® F Coveralls**

Made of proprietary barrier film laminated to Tyvek® substrate. Fabric provides at least 30 minutes of protection against over 180 challenge chemicals including chemical warfare agents and toxic industrial chemicals. Strong, durable and lightweight. Low-visibility gray color is preferred by law enforcement, emergency medical service (EMS) technicians and military personnel. Taped seams (sewn seams covered with a strip of compatible chemical-resistant fabric through heat sealing) offer strong chemical resistance against heavy liquid splashes. Features elastic wrists and ankles, 2-piece attached hood design with zipper that extends to chin, and storm flap that covers zipper.