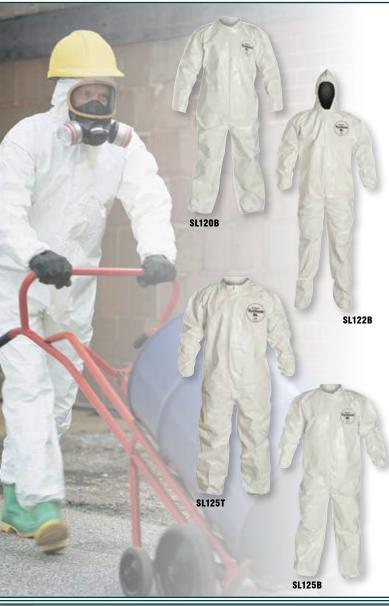

#### **DuPont™ Tyvek® Coveralls**

Provides an effective barrier for dry, small particles, even after abrasion, with an ideal balance of protection, durability and comfort. Flashspun high-density polyethylene substrate provides comfortable, inherent barrier protection against hazardous dry particles and light non-hazardous liquid splash. Proprietary comfort-fit design offers greater range of movement and increased worker comfort. Feature serged seams and nylon zipper. White.

| ITEM #       | ORDER#      | SIZES    | UOM                    |
|--------------|-------------|----------|------------------------|
| Collar, Oper | n Wrists an | d Ankle  | 15                     |
| TY120S-M     | 31710459    | M        | 25/Cs                  |
| TY120S-L     | 31710458    | L        | 25/Cs                  |
| TY120S-XL    | 31710461    | XL       | 25/Cs                  |
| TY120S-2XL   | 31710462    | 2XL      | 25/Cs                  |
| TY120S-3XL   | 31710463    | 3XL      | 25/Cs                  |
| TY120S-4XL   | 31710464    | 4XL      | 25/Cs                  |
| Attached Ho  | od and Bo   | ots, Ela | stic Wrists and Ankles |
| TY122S-M     | 31710467    | M        | 25/Cs                  |
| TY1228-L     | 31710466    | L        | 25/Cs                  |
| TY122S-XL    | 31710469    | XL       | 25/Cs                  |
| TY122S-2XL   | 31710470    | 2XL      | 25/Cs                  |
| TY122S-3XL   | 31710471    | 3XL      | 25/Cs                  |
| TY122S-4XL   | 31710472    | 4XL      | 25/Cs                  |

|               |             | _      |         |        |  |
|---------------|-------------|--------|---------|--------|--|
|               | TY120S      | TY     | 1228    | TY125S |  |
| ITEM #        | ORDER#      | SIZES  | UOM     |        |  |
| Collar, Elast | ic Wrists a | nd Ank | les     |        |  |
| TY125S-M      | 31710476    | M      | 25/Cs   |        |  |
| TY125S-L      | 31710475    | L      | 25/Cs   |        |  |
| TY125S-XL     | 31710478    | XL     | 25/Cs   |        |  |
| TY125S-2XL    | 31710479    | 2XL    | 25/Cs   |        |  |
| TY125S-3XL    | 31710480    | 3XL    | 25/Cs   |        |  |
| TY125S-4XL    | 31710481    | 4XL    | 25/Cs   |        |  |
| Attached Ho   | od, Elastic | Wrists | and Anl | kles   |  |
| TY127S-M      | 31710485    | М      | 25/Cs   |        |  |
| TY1278-L      | 31710484    | L      | 25/Cs   |        |  |
| TY127S-XL     | 31710487    | XL     | 25/Cs   |        |  |
| TY1278-2XL    | 31710488    | 2XL    | 25/Cs   |        |  |
| TY1278-3XL    | 31710489    | 3XL    | 25/Cs   |        |  |
| TY1278-4XL    | 31710490    | 4XL    | 25/Cs   |        |  |