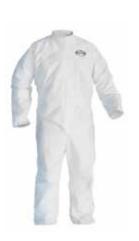

#### **DuPont™ Tyvek® Coveralls**

Provides an effective barrier for dry, small particles, even after abrasion, with an ideal balance of protection, durability and comfort. Flashspun high-density polyethylene substrate provides comfortable, inherent barrier protection against hazardous dry particles and light non-hazardous liquid splash. Proprietary comfort-fit design offers greater range of movement and increased worker comfort. Feature serged seams and nylon zipper. White.