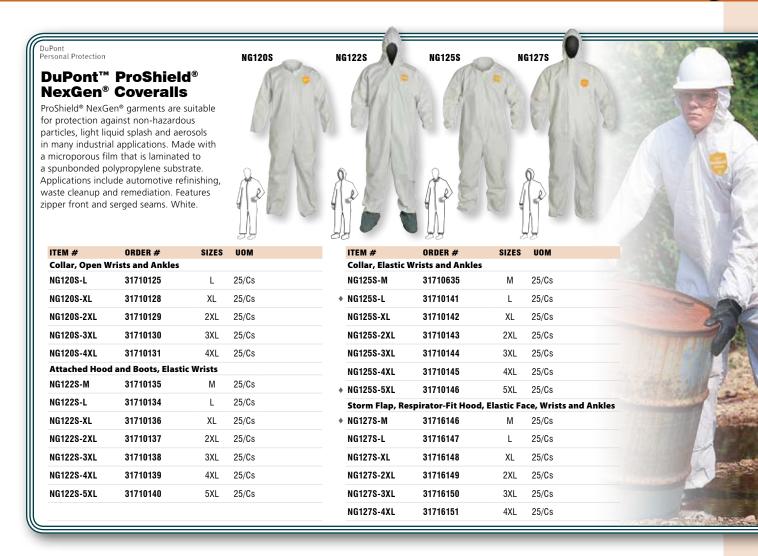

|   | All and a second |             |         |       |       |
|---|--------------------------------------------------------------------------------------------------------------------------------------------------------------------------------------------------------------------------------------------------------------------------------------------------------------------------------------------------------------------------------------------------------------------------------------------------------------------------------------------------------------------------------------------------------------------------------------------------------------------------------------------------------------------------------------------------------------------------------------------------------------------------------------------------------------------------------------------------------------------------------------------------------------------------------------------------------------------------------------------------------------------------------------------------------------------------------------------------------------------------------------------------------------------------------------------------------------------------------------------------------------------------------------------------------------------------------------------------------------------------------------------------------------------------------------------------------------------------------------------------------------------------------------------------------------------------------------------------------------------------------------------------------------------------------------------------------------------------------------------------------------------------------------------------------------------------------------------------------------------------------------------------------------------------------------------------------------------------------------------------------------------------------------------------------------------------------------------------------------------------------|-------------|---------|-------|-------|
|   | ITEM #                                                                                                                                                                                                                                                                                                                                                                                                                                                                                                                                                                                                                                                                                                                                                                                                                                                                                                                                                                                                                                                                                                                                                                                                                                                                                                                                                                                                                                                                                                                                                                                                                                                                                                                                                                                                                                                                                                                                                                                                                                                                                                                         | ORDER #     |         | COLOR | UOM   |
|   | Collar, Open Wrists a                                                                                                                                                                                                                                                                                                                                                                                                                                                                                                                                                                                                                                                                                                                                                                                                                                                                                                                                                                                                                                                                                                                                                                                                                                                                                                                                                                                                                                                                                                                                                                                                                                                                                                                                                                                                                                                                                                                                                                                                                                                                                                          | nd Ankles   |         |       |       |
|   | PB120SBUMD002500                                                                                                                                                                                                                                                                                                                                                                                                                                                                                                                                                                                                                                                                                                                                                                                                                                                                                                                                                                                                                                                                                                                                                                                                                                                                                                                                                                                                                                                                                                                                                                                                                                                                                                                                                                                                                                                                                                                                                                                                                                                                                                               | 31712500    | М       | Blue  | 25/Cs |
|   | PB120SBULG002500                                                                                                                                                                                                                                                                                                                                                                                                                                                                                                                                                                                                                                                                                                                                                                                                                                                                                                                                                                                                                                                                                                                                                                                                                                                                                                                                                                                                                                                                                                                                                                                                                                                                                                                                                                                                                                                                                                                                                                                                                                                                                                               | 31712501    | L       | Blue  | 25/Cs |
|   | PB120SBUXL002500                                                                                                                                                                                                                                                                                                                                                                                                                                                                                                                                                                                                                                                                                                                                                                                                                                                                                                                                                                                                                                                                                                                                                                                                                                                                                                                                                                                                                                                                                                                                                                                                                                                                                                                                                                                                                                                                                                                                                                                                                                                                                                               | 31712502    | XL      | Blue  | 25/Cs |
|   | PB120SBU2X002500                                                                                                                                                                                                                                                                                                                                                                                                                                                                                                                                                                                                                                                                                                                                                                                                                                                                                                                                                                                                                                                                                                                                                                                                                                                                                                                                                                                                                                                                                                                                                                                                                                                                                                                                                                                                                                                                                                                                                                                                                                                                                                               | 31712503    | 2XL     | Blue  | 25/Cs |
|   | PB120SBU3X002500                                                                                                                                                                                                                                                                                                                                                                                                                                                                                                                                                                                                                                                                                                                                                                                                                                                                                                                                                                                                                                                                                                                                                                                                                                                                                                                                                                                                                                                                                                                                                                                                                                                                                                                                                                                                                                                                                                                                                                                                                                                                                                               | 31712504    | 3XL     | Blue  | 25/Cs |
| * | PB120SBU4X002500                                                                                                                                                                                                                                                                                                                                                                                                                                                                                                                                                                                                                                                                                                                                                                                                                                                                                                                                                                                                                                                                                                                                                                                                                                                                                                                                                                                                                                                                                                                                                                                                                                                                                                                                                                                                                                                                                                                                                                                                                                                                                                               | 31712505    | 4XL     | Blue  | 25/Cs |
|   | PB120SWHMD002500                                                                                                                                                                                                                                                                                                                                                                                                                                                                                                                                                                                                                                                                                                                                                                                                                                                                                                                                                                                                                                                                                                                                                                                                                                                                                                                                                                                                                                                                                                                                                                                                                                                                                                                                                                                                                                                                                                                                                                                                                                                                                                               | 31712510    | М       | White | 25/Cs |
|   | PB120SWHLG002500                                                                                                                                                                                                                                                                                                                                                                                                                                                                                                                                                                                                                                                                                                                                                                                                                                                                                                                                                                                                                                                                                                                                                                                                                                                                                                                                                                                                                                                                                                                                                                                                                                                                                                                                                                                                                                                                                                                                                                                                                                                                                                               | 31712511    | L       | White | 25/Cs |
|   | PB120SWHXL002500                                                                                                                                                                                                                                                                                                                                                                                                                                                                                                                                                                                                                                                                                                                                                                                                                                                                                                                                                                                                                                                                                                                                                                                                                                                                                                                                                                                                                                                                                                                                                                                                                                                                                                                                                                                                                                                                                                                                                                                                                                                                                                               | 31712512    | XL      | White | 25/Cs |
|   | PB120SWH2X002500                                                                                                                                                                                                                                                                                                                                                                                                                                                                                                                                                                                                                                                                                                                                                                                                                                                                                                                                                                                                                                                                                                                                                                                                                                                                                                                                                                                                                                                                                                                                                                                                                                                                                                                                                                                                                                                                                                                                                                                                                                                                                                               | 31712513    | 2XL     | White | 25/Cs |
|   | PB120SWH3X002500                                                                                                                                                                                                                                                                                                                                                                                                                                                                                                                                                                                                                                                                                                                                                                                                                                                                                                                                                                                                                                                                                                                                                                                                                                                                                                                                                                                                                                                                                                                                                                                                                                                                                                                                                                                                                                                                                                                                                                                                                                                                                                               | 31712514    | 3XL     | White | 25/Cs |
| * | PB120SWH4X002500                                                                                                                                                                                                                                                                                                                                                                                                                                                                                                                                                                                                                                                                                                                                                                                                                                                                                                                                                                                                                                                                                                                                                                                                                                                                                                                                                                                                                                                                                                                                                                                                                                                                                                                                                                                                                                                                                                                                                                                                                                                                                                               | 31712515    | 4XL     | White | 25/Cs |
|   | Attached Hood and E                                                                                                                                                                                                                                                                                                                                                                                                                                                                                                                                                                                                                                                                                                                                                                                                                                                                                                                                                                                                                                                                                                                                                                                                                                                                                                                                                                                                                                                                                                                                                                                                                                                                                                                                                                                                                                                                                                                                                                                                                                                                                                            | Boots, Elas | tic Wri | sts   |       |
|   | PB122SBUMD002500                                                                                                                                                                                                                                                                                                                                                                                                                                                                                                                                                                                                                                                                                                                                                                                                                                                                                                                                                                                                                                                                                                                                                                                                                                                                                                                                                                                                                                                                                                                                                                                                                                                                                                                                                                                                                                                                                                                                                                                                                                                                                                               | 31712520    | M       | Blue  | 25/Cs |
|   | PB122SBULG002500                                                                                                                                                                                                                                                                                                                                                                                                                                                                                                                                                                                                                                                                                                                                                                                                                                                                                                                                                                                                                                                                                                                                                                                                                                                                                                                                                                                                                                                                                                                                                                                                                                                                                                                                                                                                                                                                                                                                                                                                                                                                                                               | 31712521    | L       | Blue  | 25/Cs |
|   | PB122SBUXL002500                                                                                                                                                                                                                                                                                                                                                                                                                                                                                                                                                                                                                                                                                                                                                                                                                                                                                                                                                                                                                                                                                                                                                                                                                                                                                                                                                                                                                                                                                                                                                                                                                                                                                                                                                                                                                                                                                                                                                                                                                                                                                                               | 31712522    | XL      | Blue  | 25/Cs |
|   | PB122SBU2X002500                                                                                                                                                                                                                                                                                                                                                                                                                                                                                                                                                                                                                                                                                                                                                                                                                                                                                                                                                                                                                                                                                                                                                                                                                                                                                                                                                                                                                                                                                                                                                                                                                                                                                                                                                                                                                                                                                                                                                                                                                                                                                                               | 31712523    | 2XL     | Blue  | 25/Cs |
|   | PB122SBU3X002500                                                                                                                                                                                                                                                                                                                                                                                                                                                                                                                                                                                                                                                                                                                                                                                                                                                                                                                                                                                                                                                                                                                                                                                                                                                                                                                                                                                                                                                                                                                                                                                                                                                                                                                                                                                                                                                                                                                                                                                                                                                                                                               | 31712524    | 3XL     | Blue  | 25/Cs |
| * | PB122SBU4X002500                                                                                                                                                                                                                                                                                                                                                                                                                                                                                                                                                                                                                                                                                                                                                                                                                                                                                                                                                                                                                                                                                                                                                                                                                                                                                                                                                                                                                                                                                                                                                                                                                                                                                                                                                                                                                                                                                                                                                                                                                                                                                                               | 31712525    | 4XL     | Blue  | 25/Cs |
|   | PB122SWHMD002500                                                                                                                                                                                                                                                                                                                                                                                                                                                                                                                                                                                                                                                                                                                                                                                                                                                                                                                                                                                                                                                                                                                                                                                                                                                                                                                                                                                                                                                                                                                                                                                                                                                                                                                                                                                                                                                                                                                                                                                                                                                                                                               | 31712530    | М       | White | 25/Cs |
|   | PB122SWHLG002500                                                                                                                                                                                                                                                                                                                                                                                                                                                                                                                                                                                                                                                                                                                                                                                                                                                                                                                                                                                                                                                                                                                                                                                                                                                                                                                                                                                                                                                                                                                                                                                                                                                                                                                                                                                                                                                                                                                                                                                                                                                                                                               | 31712531    | L       | White | 25/Cs |
|   | PB122SWHXL002500                                                                                                                                                                                                                                                                                                                                                                                                                                                                                                                                                                                                                                                                                                                                                                                                                                                                                                                                                                                                                                                                                                                                                                                                                                                                                                                                                                                                                                                                                                                                                                                                                                                                                                                                                                                                                                                                                                                                                                                                                                                                                                               | 31712532    | XL      | White | 25/Cs |
|   | PB122SWH2X002500                                                                                                                                                                                                                                                                                                                                                                                                                                                                                                                                                                                                                                                                                                                                                                                                                                                                                                                                                                                                                                                                                                                                                                                                                                                                                                                                                                                                                                                                                                                                                                                                                                                                                                                                                                                                                                                                                                                                                                                                                                                                                                               | 31712533    | 2XL     | White | 25/Cs |
|   | PB122SWH3X002500                                                                                                                                                                                                                                                                                                                                                                                                                                                                                                                                                                                                                                                                                                                                                                                                                                                                                                                                                                                                                                                                                                                                                                                                                                                                                                                                                                                                                                                                                                                                                                                                                                                                                                                                                                                                                                                                                                                                                                                                                                                                                                               | 31712534    | 3XL     | White | 25/Cs |
| * | PB122SWH4X002500                                                                                                                                                                                                                                                                                                                                                                                                                                                                                                                                                                                                                                                                                                                                                                                                                                                                                                                                                                                                                                                                                                                                                                                                                                                                                                                                                                                                                                                                                                                                                                                                                                                                                                                                                                                                                                                                                                                                                                                                                                                                                                               | 31712535    | 4XL     | White | 25/Cs |
|   |                                                                                                                                                                                                                                                                                                                                                                                                                                                                                                                                                                                                                                                                                                                                                                                                                                                                                                                                                                                                                                                                                                                                                                                                                                                                                                                                                                                                                                                                                                                                                                                                                                                                                                                                                                                                                                                                                                                                                                                                                                                                                                                                |             |         |       |       |