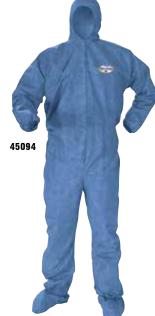

#### **DuPont™ ProShield® Basic Coveralls**

Meltblown, spunbond polypropylene garments have been optimized for comfort, softness and breathability. Features serged seams and zipper front with storm flap. Offers protection from dirt, grime and non-hazardous dry particles. Applications include general maintenance and janitorial/cleaning.