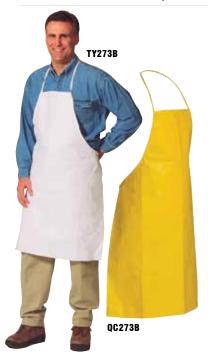

# **Protective Clothing**

Protective apparel must be fitted correctly so the wearer can perform tasks without restriction. Employers are required to provide employees with all PPE suited specifically to each task.