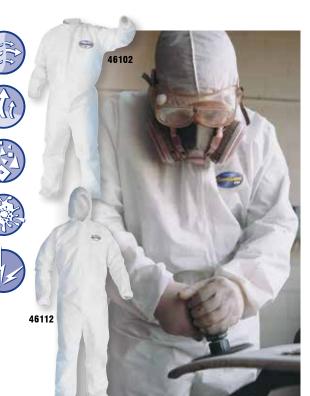

#### **DuPont™ ProShield® Basic Coveralls**

Meltblown, spunbond polypropylene garments have been optimized for comfort, softness and breathability. Features serged seams and zipper front with storm flap. Offers protection from dirt, grime and non-hazardous dry particles. Applications include general maintenance and janitorial/cleaning.