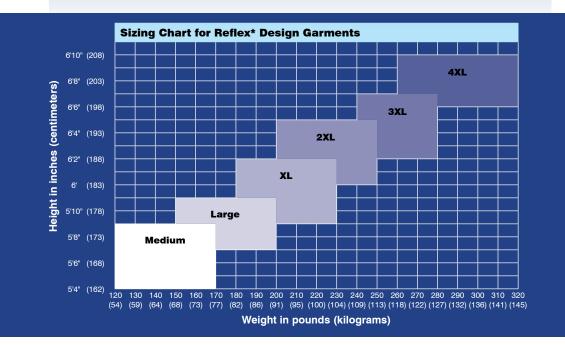

### **DuPont™ Tyvek® and General Protection Products**

|                     |                    |          |                      | Typical General Ir |                          |              |              | al Ind     | dustrial Hazards/Description/Examples |        |            |            |          |      |          |           |      |            |        |                       |            |                    |
|---------------------|--------------------|----------|----------------------|--------------------|--------------------------|--------------|--------------|------------|---------------------------------------|--------|------------|------------|----------|------|----------|-----------|------|------------|--------|-----------------------|------------|--------------------|
|                     |                    |          |                      |                    | No                       | n-Haz        | zardou       | s          |                                       |        | Hazardous  |            |          |      |          |           |      |            |        |                       |            |                    |
| Generally Preferred |                    |          |                      | Particles          |                          | Aerosol      |              | Light      | Splash                                |        |            |            |          |      | 0000     | railicies |      |            |        |                       | Aerosol    | Flame<br>Resistant |
|                     | Acceptable for Use | Exposure | General Dirt & Grime | Animal Waste       | Sanding & Grinding Waste | Spray Paints | Oil & Grease | Lubricants | Fertilizer                            | Sewage | Fertilizer | Pesticides | Asbestos | Lead | Chromium | Beryllium | Mold | Fiberglass | Carbon | Radioactive Particles | Isocyanate |                    |
|                     | Tyvek®             |          |                      |                    |                          |              |              |            |                                       |        |            |            |          |      |          |           |      |            |        |                       |            |                    |
| Brands              | ProShield® NexGen® |          |                      |                    |                          |              |              |            |                                       |        |            |            |          |      |          |           |      |            |        |                       |            |                    |
| Bra                 | ProShield® Basic   |          |                      |                    |                          |              |              |            |                                       |        |            |            |          |      |          |           |      |            |        |                       |            |                    |
|                     | Tempro®            |          |                      |                    |                          |              |              |            |                                       |        |            |            |          |      |          |           |      |            |        |                       |            |                    |