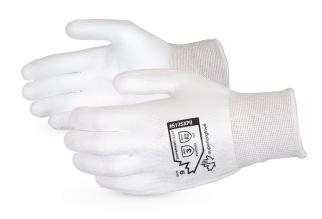

#S13SXPU

## **SUPERIORTOUCH®**

13-GAUGE KNIT MADE WITH DYNEEMA® AND POLYURETHANE PALMS

## **FEATURES**

- Dyneema® is lint-free and provides excellent cut and abrasion resistance
- Polyurethane palm coating offers excellent dexterity and tactile sensitivity at the same time providing comfort and grip
- Ideal for dry grip and ease of handling small parts, it is also good in lighter oil conditions.
- Washable and bleachable (under 145°C)
- CFIA compliant