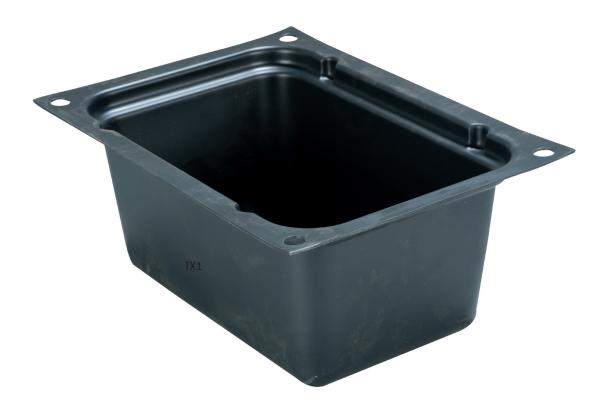

## **Tub Boxes**

## Specifications:

Furnish and install Water-Tite Heavy Tub Box to create access for tub trap and drain in slab foundation. No chiseling of concrete is required, simply invert box over drain rough, pour slab and cut out box bottom prior to tub installation. Product shall be Water-Tite product code as listed below, manufactured by IPS Corporation.

## Features:

- Injection Molded
- High Impact Plastic
- $\bullet\;$  Pipe Knockouts are compatible with 1 1/2" and 2" Pipeplate

| PRODUCT | DESCRIPTION                                                                                                                                                                                | MODEL | UNITS/<br>CASE |
|---------|--------------------------------------------------------------------------------------------------------------------------------------------------------------------------------------------|-------|----------------|
| 83301   | Large 7" Deep Box 11-1/2" x 11-1/2" Bottom ID (13 x 13 Top ID)                                                                                                                             | TX1   | 20             |
| 83300   | Small 6 1/2" Deep Box (12" x 8 1/8" Top OD)                                                                                                                                                | TX2   | 20             |
| 83302   | Heavy Duty 7-3/4" Deep Box (14-1/2" x 14-1/2" Top OD) Injection Molded, High Impact Plastic with Pipe Knockouts Compatible with 1-1/2" and 2" Pipe. Bottom Panel Scored for Easy Breakout. | TX3   | 5 Pair         |