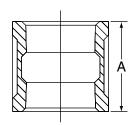

## MALLEABLE IRON THREADED FITTINGS



## Class 300 (XS/XH)

## FIG. 3166

Coupling









## **MATERIAL SPECIFICATIONS**

Dimensions: Fittings: ASME B16.3

Unions: ASME B16.39

Bushings/Plugs: ASME B16.14

Material: ASTM A-197

Finish: Black or Hot Dip Galvanized per ASTM

A153 Class A

Threads: NPT per ASME B1.20.1

Pressure Ratings: Fittings: ASME B16.3

Unions: ASME B16.39

Bushings/Plugs: ASME B16.14

Pressure Testing: All malleable iron fittings are tested for through wall porosity using an air under water process.

Agency Approvals: All malleable iron fittings and unions

are UL/ULC Listed and FM Approved.

| PROJECT INFORMATION | APPROVAL STAMP    |
|---------------------|-------------------|
| Project:            | ☐ Approved        |
| Address:            | Approved as noted |
| Contractor:         | ☐ Not approved    |
| Engineer:           | Remarks: