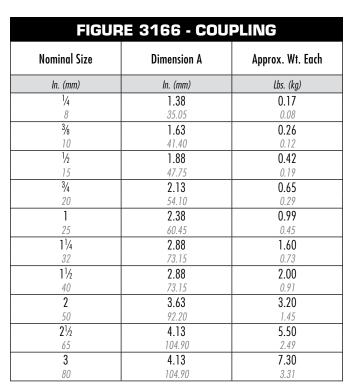

## MALLEABLE IRON THREADED FITTINGS



## Class 300 (XS/XH)

## FIG. 3166

Coupling









## **MATERIAL SPECIFICATIONS**

Dimensions: Fittings: ASME B16.3

Unions: ASME B16.39

Bushings/Plugs: ASME B16.14

Material: ASTM A-197

Finish: Black or Hot Dip Galvanized per ASTM

A153 Class A

Threads: NPT per ASME B1.20.1

Pressure Ratings: Fittings: ASME B16.3

Unions: ASME B16.39

Bushings/Plugs: ASME B16.14

Pressure Testing: All malleable iron fittings are tested for through wall porosity using an air under water process.

Agency Approvals: All malleable iron fittings and unions

are UL/ULC Listed and FM Approved.

| PROJECT INFORMATION | APPROVAL STAMP    |
|---------------------|-------------------|
| Project:            | ☐ Approved        |
| Address:            | Approved as noted |
| Contractor:         | ☐ Not approved    |
| Engineer:           | Remarks:          |