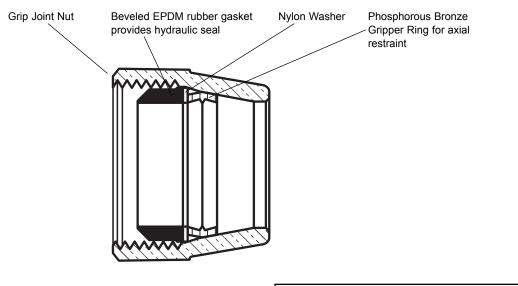

## SUBMITTAL INFORMATION

Grip Joint Nut - (GJN4-x style)

## GRIP JOINT NUT FOR COPPER OR PLASTIC TUBING (CTS)

| Approx.<br>Wt. Lbs. | Part<br>Number                       | ✓ Submitted<br>Item(s)                                                     |
|---------------------|--------------------------------------|----------------------------------------------------------------------------|
| 0.3                 | GJN4-3                               |                                                                            |
| 0.4                 | GJN4-4                               |                                                                            |
| 0.6                 | GJN6-4-GJN4-5                        |                                                                            |
| 0.7                 | GJN4-6                               |                                                                            |
| 0.9                 | GJN4-7                               |                                                                            |
|                     | Wт. Lвs.<br>0.3<br>0.4<br>0.6<br>0.7 | WT. LBS. NUMBER   0.3 GJN4-3   0.4 GJN4-4   0.6 GJN6-4-GJN4-5   0.7 GJN4-6 |

## FEATURES

 All brass conforms to AWWA Standard C800 (ASTM B-62 and ASTM B-584, UNS NO C83600 - 85-5-5-5)

The Ford Meter Box Company considers the information in this submittal form to be correct at the time of publication. Item and option availability, including specifications, are subject to change without notice. Please verify that your product information is current.