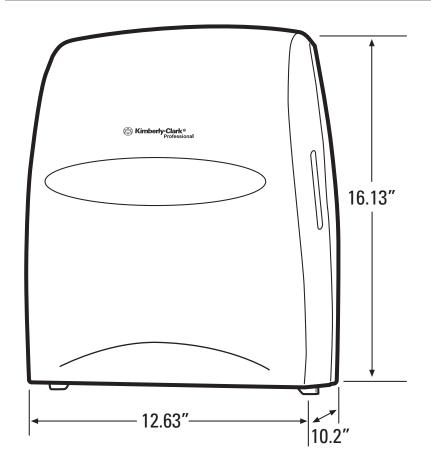

## SANITOUCH® HARD ROLL TOWEL DISPENSER

Made of high impact plastic with a smoked transparent cover with a gray back. Dispenser automatically advances and cuts a nominal 12" of towel when activated by pulling exposed towel. No-touch dispensing system helps minimize the spread of dirt and germs. Dispenses one 8" diameter roll with 1.5" core. Features include emergency feed knob and choice of key-activated spring lock or push button operation. One per case.

Suggested mounting height is 48" maximum from the bottom of housing.

When installed properly and used with the corresponding product, this dispenser meets the ADA Standards for Accessible Design, local rules may vary.