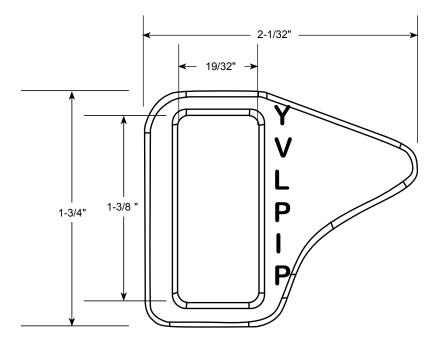

## Yokebox Lock Plate - (9503 style)

## STRAIGHT OR ANGLE KEY VALVE LOCK PLATE FOR YOKEBOX OR LONG YOKEBOX

| Approx.  | CATALOG | ✓ Submitted |
|----------|---------|-------------|
| Wt. Lbs. | NUMBER  | Item(s)     |
| .08      | 9503    |             |

## **FEATURES**

- All brass conforms to AWWA Standard C800 (ASTM B62 and B-584, UNS C83600-85-5-5-5)
- Locks valve open or closed

The Ford Meter Box Company considers the information in this submittal form to be correct at the time of publication. Item and option availability, including specifications, are subject to change without notice. Please verify that your product information is current.