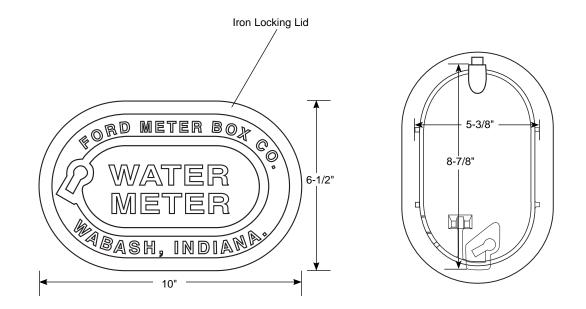

## Yokebox Lid - (YL style)

## **IRON YOKEBOX LOCKING LID**

| Approx.  | Catalog | ✓ Submitted |
|----------|---------|-------------|
| Wt. Lbs. | Number  | Items       |
| 5        | YL      |             |

## **FEATURES**

- Made from cast iron per ASTM A48, Class 25
- Lockless lid is available. Add "-LL" to the end of catalog number
- · Finish is black E-coating

The Ford Meter Box Company considers the information in this submittal form to be correct at the time of publication. Item and option availability, including specifications, are subject to change without notice. Please verify that your product information is current.