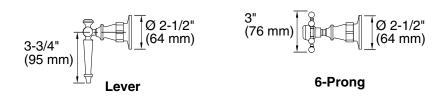

## **Product Diagram**

## **Specified Model**

| Model                | Description                                            |      |      |         |      |      | Q <sub>0</sub> |
|----------------------|--------------------------------------------------------|------|------|---------|------|------|----------------|
| K-124-3              | Valve trim with six-prong handles                      | ☐ CP | □ PB | □ Other |      |      |                |
| K-124-4              | Valve trim with lever handles                          |      |      |         | □ CP | □ PB | ☐ Other        |
| Optional Accessories |                                                        |      |      |         |      |      |                |
| K-9639               | Large lever insert, single                             |      |      |         | ☐ CP | □ PB |                |
| K-9659               | Large lever insert, single                             |      |      |         |      |      | ☐ Other        |
| 56373                | Deep roughing-in kit for wall-mount and shower faucets |      |      |         | □ CP |      | □ Other        |