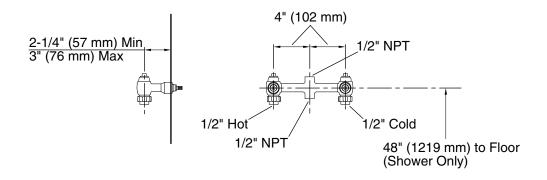

## **Product Diagram**

# **Product Specification**

Two-handle valver trim shall be of brass construction and feature brass valve bodies. Valve trim shall feature 1/2" quarter-turn washerless ceramic disc valves. Valve trim shall include 8" (203 mm) centers and handles. Valve trim shall be Kohler Model K-124-\_\_\_\_-\_\_\_.