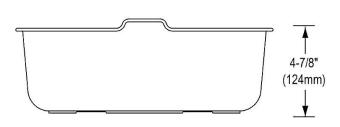

## PRODUCT SPECIFICATIONS

Colander. Overall dimensions are 7-11/16" x 14-3/4" x 4-7/8".

Made of Polymer

Custom designed colanders are:

- Ideal for straining or draining fruits and vegetables.
- · Custom designed to fit your sink.

| Material:          | Polymer                     |
|--------------------|-----------------------------|
| Finish:            | White (WH)                  |
| Dimensions:        | 7-11/16" x 14-3/4" x 4-7/8" |
| Fits Bowl Size(s): | 7" x 14-1/8"                |