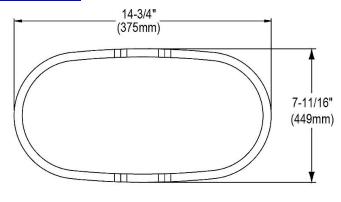

## PRODUCT SPECIFICATIONS

Colander. Overall dimensions are 7-11/16" x 14-3/4" x 4-7/8".

Made of Polymer

Custom designed colanders are:

- Ideal for straining or draining fruits and vegetables.
- · Custom designed to fit your sink.

| Material:          | Polymer                     |
|--------------------|-----------------------------|
| Finish:            | White (WH)                  |
| Dimensions:        | 7-11/16" x 14-3/4" x 4-7/8" |
| Fits Bowl Size(s): | 7" x 14-1/8"                |