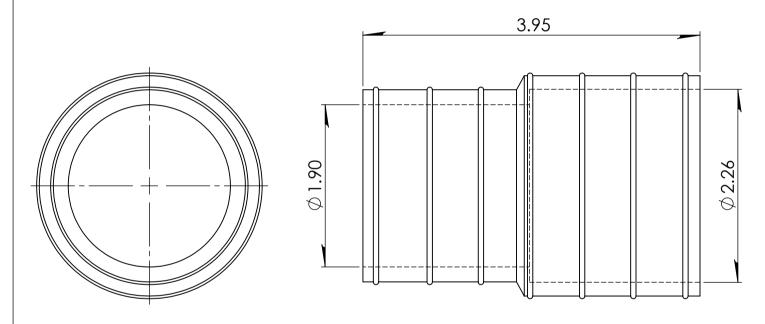

1059-150

DESCRIPTION:

CONNECTS 11/2 IN. PLASTIC SOCKET TO 11/2 IN. CI/PL

NOTE:

PROPRIETARY AND CONFIDENTIAL THE INFORMATION CONTAINED IN THIS DRAWING IS THE SOLE PROPERTY OF FERNCO, INC. ANY REPRODUCTION IN PART OR AS A WHOLE WITHOUT THE WRITTEN PERMISSION OF FERNCO, INC. UNLESS OTHERWISE SP IS PROHIBITED.

**TOLERANCES:** FRACTIONAL ± 1/4 .XX= ±.06 ANG.= ±3°

| <b>/</b> 4" |   |
|-------------|---|
|             |   |
| ECIFIED     | Р |

| MATERIAL        | PVC | CLAMPS USED         | 300 SERIES STAINLESS |              | SIZE:     |
|-----------------|-----|---------------------|----------------------|--------------|-----------|
| PART WEIGHT     |     | INSTALLATION TORQUE | 60 IN·LBS            | INCHES       | A         |
| BOX QUANTITY    |     | MIN/MAX TEMP.       | -30/140 °F           | 3RD ANGLE PR | ROJECTION |
| PRESSURE TESTED |     | ASTM                | C1173 / D5926        | DO NOT SCALE | DRAWING   |