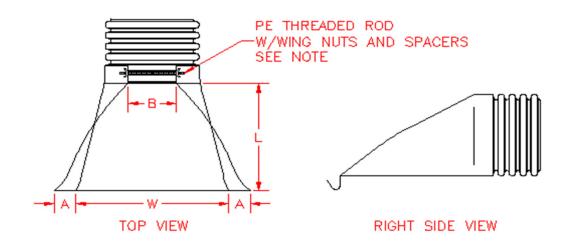

## FLARED END SECTIONS

| PART # | PIPE SIZE     | А        | B(MAX)   | Н        | L         | W         |
|--------|---------------|----------|----------|----------|-----------|-----------|
| 1015NP | 10 in         | 3.8 in   | 10.0 in  | 6.5 in   | 28.0 in   | 34.5 in   |
|        | (250 mm)      | (95 mm)  | (254 mm) | (165 mm) | (711 mm)  | (876 mm)  |
| 1215NP | 12 & 15       | 6.5 in   | 10.0 in  | 6.5 in   | 25.0 in   | 29.0 in   |
|        | (300 & 375mm) | (165 mm) | (254 mm) | (165 mm) | (635 mm)  | (737 mm)  |
| 1810NP | 18 in         | 7.5 in   | 15.0 in  | 6.5 in   | 32.0 in   | 35.0 in   |
|        | (450 mm)      | (191 mm) | (381 mm) | (165 mm) | (813 mm)  | (889 mm)  |
| 2410NP | 24 in         | 7.5 in   | 18.0 in  | 6.5 in   | 36.0 in   | 45.0 in   |
|        | (600 mm)      | (191 mm) | (457 mm) | (165 mm) | (914 mm)  | (1143 mm) |
| 3015NP | 30 in         | 7.5 in   | 12.0 in  | 8.6 in   | 58.0 in   | 63.0 in   |
|        | (750 mm)      | (191 mm) | (305 mm) | (218 mm) | (1473 mm) | (1600 mm) |
| 3615NP | 36 in         | 7.5 in   | 25.0 in  | 8.6 in   | 58.0 in   | 63.0 in   |
|        | (900 mm)      | (191 mm) | (635 mm) | (218 mm) | (1473 mm) | (1600 mm) |