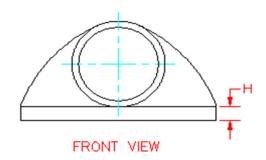

## FLARED END SECTIONS

| PART # | PIPE SIZE     | А        | B(MAX)   | Н        | L         | W         |
|--------|---------------|----------|----------|----------|-----------|-----------|
| 1015NP | 10 in         | 3.8 in   | 10.0 in  | 6.5 in   | 28.0 in   | 34.5 in   |
|        | (250 mm)      | (95 mm)  | (254 mm) | (165 mm) | (711 mm)  | (876 mm)  |
| 1215NP | 12 & 15       | 6.5 in   | 10.0 in  | 6.5 in   | 25.0 in   | 29.0 in   |
|        | (300 & 375mm) | (165 mm) | (254 mm) | (165 mm) | (635 mm)  | (737 mm)  |
| 1810NP | 18 in         | 7.5 in   | 15.0 in  | 6.5 in   | 32.0 in   | 35.0 in   |
|        | (450 mm)      | (191 mm) | (381 mm) | (165 mm) | (813 mm)  | (889 mm)  |
| 2410NP | 24 in         | 7.5 in   | 18.0 in  | 6.5 in   | 36.0 in   | 45.0 in   |
|        | (600 mm)      | (191 mm) | (457 mm) | (165 mm) | (914 mm)  | (1143 mm) |
| 3015NP | 30 in         | 7.5 in   | 12.0 in  | 8.6 in   | 58.0 in   | 63.0 in   |
|        | (750 mm)      | (191 mm) | (305 mm) | (218 mm) | (1473 mm) | (1600 mm) |
| 3615NP | 36 in         | 7.5 in   | 25.0 in  | 8.6 in   | 58.0 in   | 63.0 in   |
|        | (900 mm)      | (191 mm) | (635 mm) | (218 mm) | (1473 mm) | (1600 mm) |