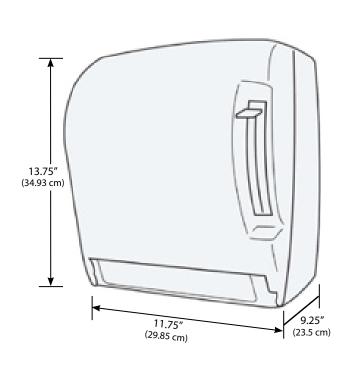

## Kimberly-Clark Professional™ Manual Lever Dispenser

- Made of ABS plastic with a smoked transparent cover and black back
- Designed for maximum strength and durability
- Incorporates new easy roll loading feature and automatic sheet feed feature
- Dispenses one 8.0" diameter roll with 1.5" core
- Sheet length can be set to 4" (10.16cm) or 5" (10.16cm)

Suggested mounting height is 48" from the floor or 12" above a counter to the bottom of the dispenser. When installed properly and used with the corresponding product, this dispenser meets ADA Standard 28 CFR Part 36, local rules may vary.