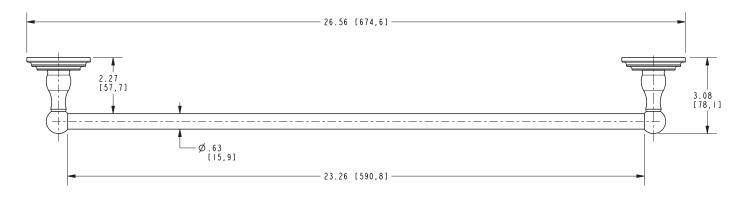

#### **Specified Model**

| Model | Description   | Colors   Finishes |
|-------|---------------|-------------------|
| 1103  | 24" Towel Bar | ORB PB PC NN SN   |