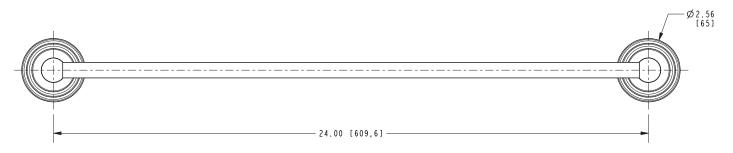

#### **Specified Model**

| Model | Description   | Colors   Finishes |
|-------|---------------|-------------------|
| 1103  | 24" Towel Bar | ORB PB PC NN SN   |