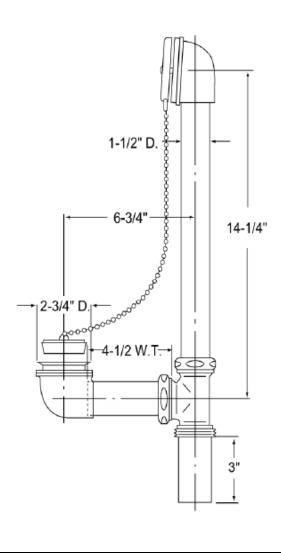

## **BATH WASTE & OVERFLOW BRASS TUBULAR FULL KIT CHAIN & STOPPER WITH CHROME PIPE**

**Engineering Specification:** Dearborn Brass Bath Waste & Overflow Brass Tubular Full Kits are manufactured to strict industry standards. Full Kit contains waste and overflow assemblies and all pipe lengths required for assembly. Fits most 14" – 16" depth tubs.

**Job Reference** 

- 1-1/2" Waste Shoe/Drain Assembly
- Made of 17 Gauge Brass
- Chrome Finish on exposed trim, pipes and tee
- One Hole Face Plate
- **Brass Nuts**

| 1 | Product | Description                                      | Carton   | Carton       |
|---|---------|--------------------------------------------------|----------|--------------|
|   | No.     |                                                  | Quantity | Weight (lbs) |
|   | 202-1   | Full Kit, 17 Gauge Brass Tubular Chain & Stopper | 1        | 4            |
|   |         | Mechanism – Chrome Finish Trim, Pipes and Tee    |          |              |