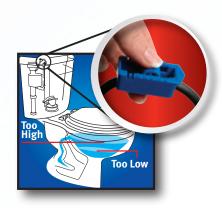

Torque Guard™ locknut prevents thread damage from overtightening

The Leak Sentry® device alerts you to an internal toilet leak and prevents water waste until the flapper is replaced.

The refill adjuster allows the right amount of water to be delivered to the bowl. Too high a refill to the bowl wastes water down the drain. Too low can cause an improper flush or sewer gas to leak into the room.