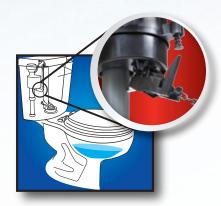

Set Height.

Connect.

Adjust.

| MODEL<br>NUMBER | DESCRIPTION                | PACKAGED | CASE<br>QTY | CASE DIMENSIONS<br>W/D/H (INCHES) | CASE WEIGHT (LBS) | UPC            | SCCI 2 of 5      |
|-----------------|----------------------------|----------|-------------|-----------------------------------|-------------------|----------------|------------------|
| 400LS           | LEAK SENTRY®<br>FILL VALVE | Box      | 25          | 15.63 x 15.63 x 13.06             | 18                | 0 39961 004000 | 100 39961 004007 |