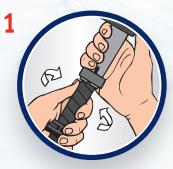

Set Height.

Connect.

Adjust.

| MODEL<br>NUMBER | DESCRIPTION                | PACKAGED | CASE<br>QTY | CASE DIMENSIONS<br>W/D/H (INCHES) | CASE WEIGHT (LBS) | UPC            | SCCI 2 of 5      |
|-----------------|----------------------------|----------|-------------|-----------------------------------|-------------------|----------------|------------------|
| 400LS           | LEAK SENTRY®<br>FILL VALVE | Box      | 25          | 15.63 x 15.63 x 13.06             | 18                | 0 39961 004000 | 100 39961 004007 |