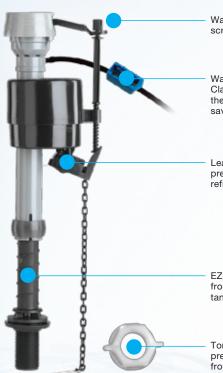

## Automatic Leak Detection

Water level adjusting screw for best flush

Water-Saving Roller Clamp lets you regulate the fill level in the bowl, saving water and money

Leak Sentry® device prevents the automatic refill of a leaky tank

Torque Guard™ locknut prevents thread damage from overtightening

The Leak Sentry® device alerts you to an internal toilet leak and prevents water waste until the flapper is replaced.

The refill adjuster allows the right amount of water to be delivered to the bowl. Too high a refill to the bowl wastes water down the drain. Too low can cause an improper flush or sewer gas to leak into the room.