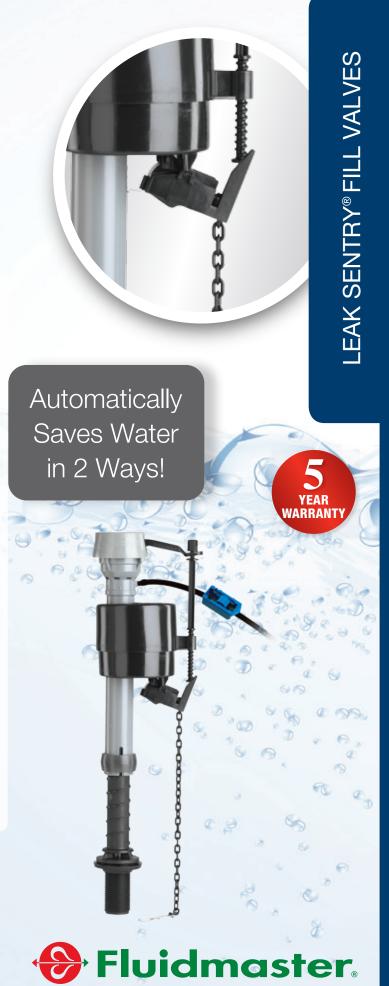

# LEAK SENIRY®

## Automatic Leak Detection

**Engineered to Last** 

The proven performance of the 400A with the added benefits of water-saving technologies.

#### Special Features:

- Saves up to 3,000 gallons of water per year
- Prevents toilet running due to flapper leaks
- Prevents the automatic refill of a leaky tank
- The leak sentry device alerts you to an internal toilet leak and prevents water waste until the flapper is replaced
- Water-saving roller clamp lets you regulate the fill level in the bowl
- Easy to install, fits all brands
- #1 selling water-saving fill valve on the market