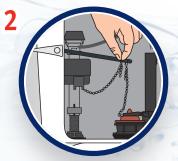

Set Height.

Connect.

Adjust.

| MODEL<br>NUMBER | DESCRIPTION                | PACKAGED | CASE<br>QTY | CASE DIMENSIONS<br>W/D/H (INCHES) | CASE WEIGHT (LBS) | UPC            | SCCI 2 of 5      |
|-----------------|----------------------------|----------|-------------|-----------------------------------|-------------------|----------------|------------------|
| 400LS           | LEAK SENTRY®<br>FILL VALVE | Box      | 25          | 15.63 x 15.63 x 13.06             | 18                | 0 39961 004000 | 100 39961 004007 |