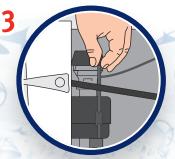

Set Height.

Connect.

Adjust.

| MODEL<br>NUMBER | DESCRIPTION                | PACKAGED | CASE<br>QTY | CASE DIMENSIONS<br>W/D/H (INCHES) | CASE WEIGHT (LBS) | UPC            | SCCI 2 of 5      |
|-----------------|----------------------------|----------|-------------|-----------------------------------|-------------------|----------------|------------------|
| 400LS           | LEAK SENTRY®<br>FILL VALVE | Box      | 25          | 15.63 x 15.63 x 13.06             | 18                | 0 39961 004000 | 100 39961 004007 |