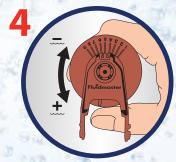

#### **INSTALL WITH CONFIDENCE**

REMOVE.

ATTACH FRAME.

ATTACH CHAIN.

SET TO OPTIMIZE.

Fluidmaster, Inc. at 30800 Rancho Viejo Road, San Juan Capistrano, CA 92675 (949) 728-2000, Fax (949) 728-2205.

Red/Green color arrangement is a registered trademark of Fluidmaster, Inc. © 2013 Fluidmaster, Inc. ® Registered trademark of Fluidmaster, Inc. 07/13 FM91467 Rev.1