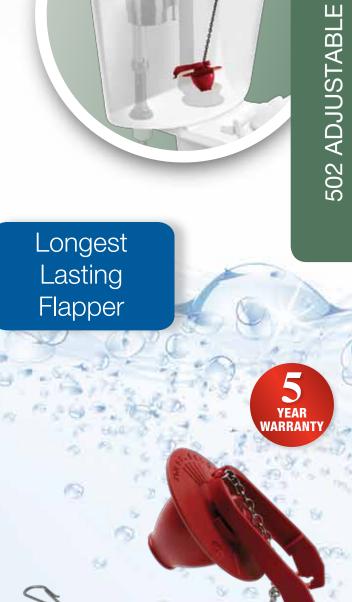

## 502 **ADJUSTABLE FLAPPER**

with

### **Solid Frame for Ultimate** Reliability™

#### Special Features:

- Universal Fit -Works on most 2" flush valves
- Solid Frame For Ultimate Reliability™
- Microban® Fights Flapper Breakdown
- Chlorine and Hard Water Resistant
- Extended 5 Year Warranty
- Adjustable for Maximum Performance and Water Savings
- Works in most toilets works best in 1.6 GPF or 1.28 GPF toilets made since 1994

# ADJUSTABLE FLAPPER

with

Adjustable for High Efficiency and Water Saving Solid Frame For Ultimate Reliability™

No Kink metal chain, eliminates chain hang up

Universal Fit -Works on most 2" flush valves

> Solid Frame For Ultimate Reliability™

Microban® Fights Flapper Breakdown

Chlorine and Hard Water Resistant

Extended 5 Year Warranty

Adjustable for Maximum Performance and Water Savings