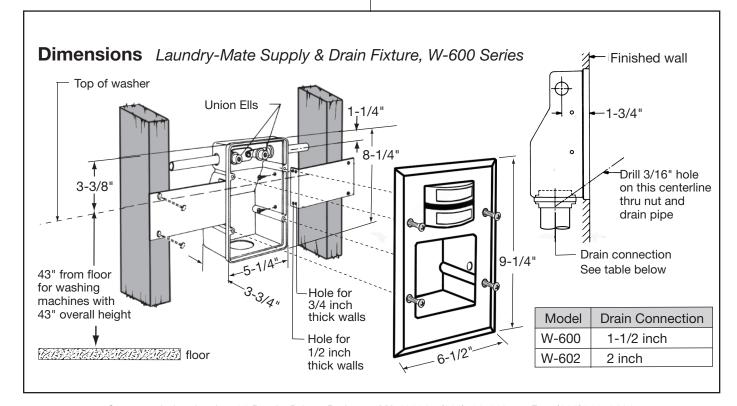

### **Model Numbers**

- W-600 Supply and Drain Fixture with 1/2 inch sweat union ell connections and 1-1/2 inch drain connections
- W-602 Supply and Drain Fixture with 1/2 inch sweat union ell connections and 2 inch drain connections

# **Feature Highlights**

- In-wall washing machine supply and drain fixture
- Fits into a 3-5/8 inch wall cavity
- Box Size, 8-1/4 x 5-1/4 x 3-3/4 inches
- Cover Size, 9-1/4 x 6-1/2 inches
- Includes a brass sump pan
- Removes water supply pressure to limit danger of flooding from bursting supply hoses when machine is not in use
- Single lever handle to manually control both hot and cold water supply to machine