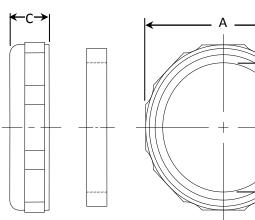

| PART DIMENSIONS (Inches) |        |        |        |  |
|--------------------------|--------|--------|--------|--|
| Model                    | OCT. A | DIA. B | DIM. C |  |
| 90A                      | 1.75   | 1.29   | .50    |  |
| 90B / 90BR               | 1.75   | 1.29   | .50    |  |
| 96A                      | 2.00   | 1.54   | .50    |  |
| 96B / 96BR               | 2.00   | 1.54   | .50    |  |
| 97B                      | 2.00   | 1.29   | .50    |  |