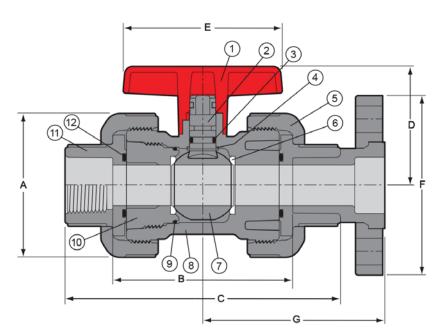

### **Replacement Parts**

| No. | Component            | Qty. | Material |  |  |  |
|-----|----------------------|------|----------|--|--|--|
| 1   | Handle               | 1    | PP       |  |  |  |
| 2   | Stem                 | 1    | PVC/CPVC |  |  |  |
| 3   | Stem O-ring          | 1    | EPDM/FKM |  |  |  |
| 4   | Stem Bearing*        | 1    | PP       |  |  |  |
| 5   | Union Nut            | 2    | PVC/CPVC |  |  |  |
| 6   | Seat**               | 2    | PTFE     |  |  |  |
| 7   | Ball                 | 1    | PVC/CPVC |  |  |  |
| 8   | Body                 | 1    | PVC/CPVC |  |  |  |
| 9   | Carrier O-ring       | 1    | EPDM/FKM |  |  |  |
| 10  | Seal Carrier         | 1    | PVC/CPVC |  |  |  |
| 11  | End Connector        | 2    | PVC/CPVC |  |  |  |
| 12  | End Connector O-ring | 2    | EPDM/FKM |  |  |  |

## Dimensions, Weights, Operating Torque & C<sub>v</sub> Values

|                        | Dimension Reference (inches, ± 1/16) |         |          |         |          |        |          | Approx. Wt. (Lbs.) |         |         |         | Oper.2  | C <sub>v</sub> <sup>4</sup> Values |         |
|------------------------|--------------------------------------|---------|----------|---------|----------|--------|----------|--------------------|---------|---------|---------|---------|------------------------------------|---------|
| Nominal Size           | A B <sup>1</sup>                     | D1      | С        | D       | E        | F      | G        | PVC                |         | CPVC    |         | Torque  | Ov values                          |         |
|                        |                                      | B.      |          |         |          |        |          | Soc/Thd            | Flanged | Soc/Thd | Flanged | (inlb.) | Soc/Thd                            | Flanged |
| 1/2                    | 2-9/16                               | 3-7/16  | 5-3/16   | 2-13/32 | 2-23/32  | 3-1/2  | 3-15/32  | 1.05               | 1.23    | .95     | 1.14    | 20      | 25                                 | 18      |
| 3/4                    | 3-1/32                               | 4-1/16  | 6-3/16   | 2-5/8   | 3-3/16   | 3-7/8  | 4        | 1.44               | 1.64    | 1.50    | 1.73    | 30      | 51                                 | 36      |
| 1                      | 3-7/16                               | 4-5/16  | 6-9/16   | 2-13/16 | 3-3/4    | 4-1/4  | 4-5/16   | 1.91               | 2.22    | 2.08    | 2.43    | 40      | 97                                 | 67      |
| 1-1/4                  | 3-11/16                              | 4-1/2   | 7-1/16   | 2-31/32 | 4-1/8    | 4-5/8  | 4-19/32  | 2.38               | 2.78    | 2.52    | 2.91    | 60      | 204                                | 142     |
| 1-1/2                  | 4-3/8                                | 5-5/16  | 8-1/32   | 3-9/32  | 4-15/32  | 5      | 5-9/32   | 3.63               | 4.00    | 3.82    | 4.26    | 80      | 285                                | 201     |
| 2                      | 5-3/16                               | 5-13/16 | 8-13/16  | 4-13/32 | 5-1/4    | 6      | 5-23/32  | 5.40               | 6.14    | 5.70    | 6.54    | 90      | 540                                | 381     |
| 2-1/2                  | 7-7/16                               | 8-3/8   | 11-7/8   | 4-29/32 | 9-7/8    | 7      | 7-3/16   | 12.87              | 14.26   | 13.44   | 15.85   | 300     | 712                                | 512     |
| 3                      | 7-7/16                               | 8-3/16  | 11-15/16 | 4-29/32 | 9-7/8    | 7-1/2  | 7-11/32  | 13.24              | 15.67   | 13.85   | 16.96   | 300     | 1294                               | 925     |
| 4                      | 8-15/16                              | 8-11/16 | 13-3/16  | 5-19/32 | 10-13/16 | 9-1/16 | 8-5/32   | 19.58              | 24.32   | 20.49   | 25.83   | 400     | 2629                               | 1868    |
| 6 Socket <sup>3</sup>  | 8-15/16                              | 19-5/8  | 26-1/16  | 6-3/4   | 10-13/16 | 11-1/4 | 14-11/16 | 22.66              | 30.98   | 26.11   | 34.78   | 400     | N/A                                | N/A     |
| 6 Flanged <sup>3</sup> | 11-3/16                              | 29-3/8  | N/A      | 6-3/4   | 10-13/16 | 11-1/4 | 14-11/16 | N/A                | N/A     | N/A     | N/A     | 400     | N/A                                | N/A     |