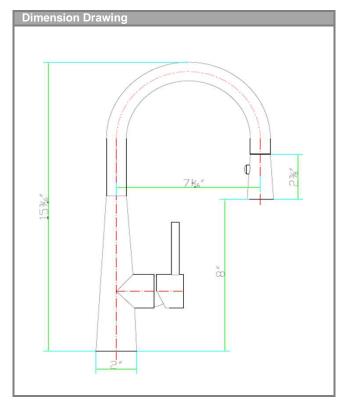

### **Features**

1.75 gpm @ 45 PSI Flow: Full & Needle Spray Spray: Cartridge: 35 mm Ceramic Cartridge 360° Swivel: Recommended Water Pressure: 30-75 PSI Max. Water Pressure: 145 PSI Hole Size for Faucet: 1 3/8"