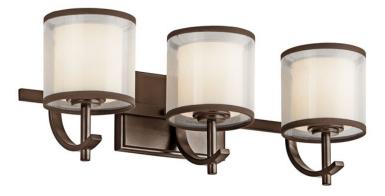

## Tallie<sup>™</sup> Vanity Light 3 Light Mission Bronze

4088CLR

G

3 CAND

60W

105"

Interior

Damp 1.80 LBS

### **FIXTURE ATTRIBUTES**

Housing **Diffuser Description** Primary Material Shade Description

Satin Etched White STEEL WHITE ORGANZA WITH BROWN TRIM

#### **Finish Options**

Antique Pewter

Mission Bronze

Mission Bronze Transitional 783927387361

45451MIZ