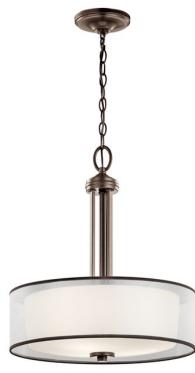

## **SPECIFICATIONS**

| Certifications/Qualifications |                          |
|-------------------------------|--------------------------|
|                               | www.kichler.com/warranty |
| Dimensions                    |                          |
| Base Backplate                | 5.75 DIA                 |
| Chain/Stem Length             | 72"                      |
| Weight                        | 12.00 LBS                |
| Height                        | 21.75"                   |
| Overall Height                | 96.00"                   |
| Width                         | 18.00"                   |
| Light Source                  |                          |
| Lamp Included                 | Not Included             |
| Lamp Type                     | ۸10                      |

Lamp Type A19
Light Source Incandescent
Max or Nominal Watt 100W
# of Bulbs/LED Modules 3
Socket Type Medium
Socket Wire 150"

Mounting/InstallationInterior/ExteriorInteriorLead Wire Length23"Location RatingDryMounting StyleChain HungMounting Weight4.50 LBS

## **FIXTURE ATTRIBUTES**

| Housing              |                    |
|----------------------|--------------------|
| Diffuser Description | Satin Etched White |
| Primary Material     | STEEL              |

Primary Material STEEL
Shade Description LIGHT UMBER TRANSLUCENT

ORGANZA

**Product/Ordering Information** 

 SKU
 43153MIZ

 Finish
 Mission Bronze

 Style
 Transitional

 UPC
 783927472524