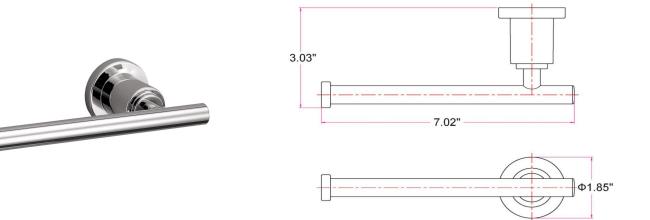

## SPECIFICATIONS

| MATERIAL CONSTRUCTION:         | Zinc                        |
|--------------------------------|-----------------------------|
| PVD FINISH:                    | No                          |
| ASSEMBLY REQUIRED:             | Yes                         |
| TOOLS NEEDED FOR INSTALLATION: | Screwdriver                 |
| ASSEMBLED DIMENSIONS:          | 3.03" H x 7.02" L x 1.85" D |
| ASSEMBLED WEIGHT:              | 0.9186 lbs.                 |
| MIN. LENGTH:                   | N/A                         |
| MAX LENGTH:                    | N/A                         |
| SCREWS INCLUDED:               | Yes                         |
| DRYWALL ANCHORS INCLUDED:      | Yes                         |
| CENTER TO CENTER:              | N/A                         |
|                                |                             |
|                                |                             |
| WARRANITY                      | I-Year limited warranty     |