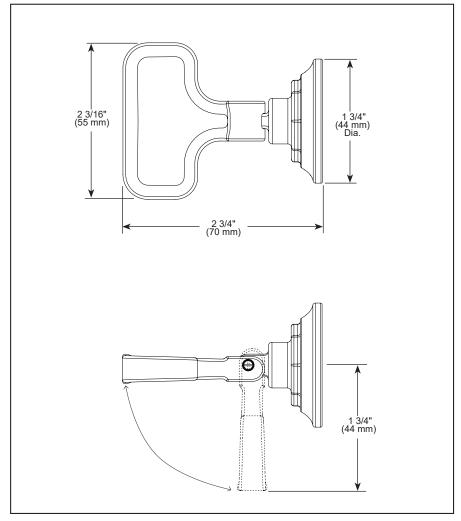

## **ACCESSORIES**

- Rook® Bath Collection
- Drawer Knob

## **STANDARD SPECIFICATIONS:**

- Mounting hardware (8-32 UNC screws) included with product
- · All metal construction