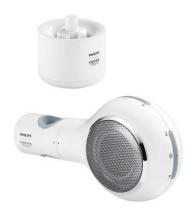

## AQUATUNES Wireless shower speaker MODEL # 26270

### Product Description: Wireless shower speaker

### Standard Specification:

Consisting of:

- Speaker module for wireless audio streaming via Bluetooth
- Inludes universal rail holder that is compatible with shower arms and rail sizes: 7/8", 1", 1 1/8"
- Induction charging base station with integrated power cord
- Plug type UL817
- Quality Audio Experience by PHILIPS
- Output power 2 W RMS
- Signal to noise ratio > 70 dB
- Works with devices with Bluetooth 4.0 or below
- 6 keys on speaker module for direct control of: power on/off, pairing, volume up, volume down, previous track, next track
- 2 LED indicators for pairing, bluetooth status, power/ charging/fully charged
- Built-in rechargeable battery provides > 8 hr battery life between recharging
- Water resistant (speaker: IPx6, charging base: IPx7)
- Charging base water resistant rated IPx7
- GROHE StarLight® finish