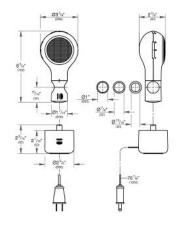

### Standard Specification:

Consisting of:

- Speaker module for wireless audio streaming via Bluetooth
- Inludes universal rail holder that is compatible with shower arms and rail sizes: 7/8", 1", 1 1/8"
- Induction charging base station with integrated power cord
- Plug type UL817
- Quality Audio Experience by PHILIPS
- Output power 2 W RMS
- Signal to noise ratio > 70 dB
- Works with devices with Bluetooth 4.0 or below
- 6 keys on speaker module for direct control of: power on/off, pairing, volume up, volume down, previous track, next track
- 2 LED indicators for pairing, bluetooth status, power/ charging/fully charged
- Built-in rechargeable battery provides > 8 hr battery life between recharging
- Water resistant (speaker: IPx6, charging base: IPx7)
- Charging base water resistant rated IPx7
- GROHE StarLight® finish

#### Color:

□ 26270 LV0 white / clear-grey