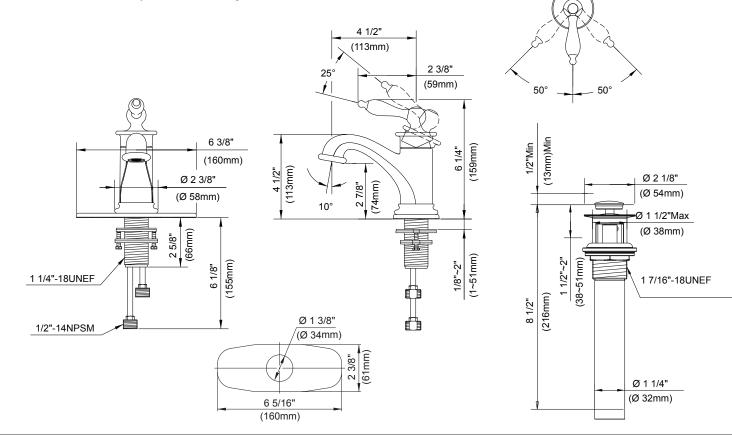

#### Description

- · Ceramic disc valve
- 4 1/2" high spout, 4 1/2" spout length, laminar flow
- Includes 50/50 touch down drain DA505219P with color matching flange and cap and black tailpiece
- Single hole mount with optional deck plate DA667229
- 1.2gpm (4.5L/min) maximum flow rate @60 psi
- Meets CEC Requirement